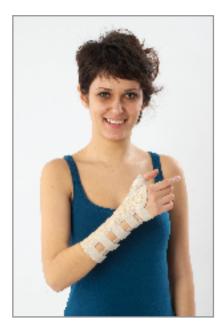

## O-11 WRIST ORTHOSIS

Made from an elastic fabric, it can be adjusted from 4 different points by velcros, has specially shaped aluminium support at the bottom part of orthosis affixed into pocket to keep the hand in resting position. Supports can be shaped easily according to the expert. 5 sizes are available. One does not fit both hands.

**Indication:** Used for wrist traumas, sprains, injuries, and keeping the hand at the resting position after operations.