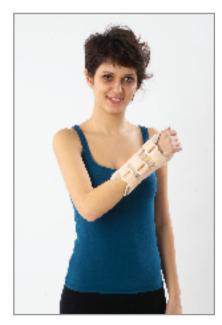

# O-11R RIJID WRIST ORTHOSIS

Made from a special fabric, the orthosis is designed in accordance with the wrist anotomy. Closure is provied by velcros from the three points of the orthosis. The stabilization is supported by the velcros which grasp around the plastic buckles and make puller. The extra support is provided by the 2 plastic baleens putted on the orthosis. An aluminium support which is shaped by the molds that are put into the pocket. It immobilizes the wrist in neutral resting position. 4 sizes are available in dark blue and skin colors. Also right and left models are available.

**Indication:** Used for wrist injuries, muscles and ligament pains, Carpel Tunel ilnesses after operations.