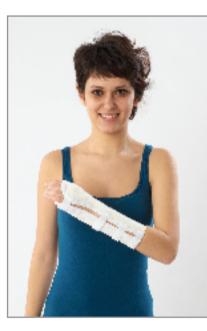

## **O-12 FOREARM ORTHOSIS**

The forearm orthosis made fom a 27cm-thick elastic cloth is about 10cm longer than wrist orthosis and spreads over the forearm part as well. One model with thumb loop and one without thumb loop and 5 sizes are available. It doesn't fit both right and left hand.

**Indication:** Used on forearm and wrist traumas and used when forearm should be relaxed.