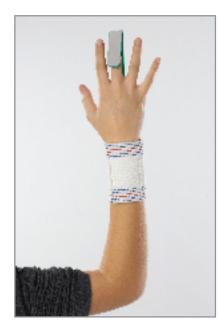

# O-21 ALUMINIUM APPARATUS FOR FINGER

1mm thick 2cm width, edges of the apparatus are rounded aluminium orthosis. Inside is lined with plastizote.

**Indication:** Used to immobilize the finger after fractures and deformities.

## **O-22 ALUMINIUM APPARATUS FOR FINGER "T"**

1mm thick 2cm width, edges of the apparatus are rounded aluminium orthosis. Inside is lined with plastizote. "T" orthosis has an additional immobilizer and produced 33 cm length.

Indication: Used to immobilize the finger after fractures and deformities.