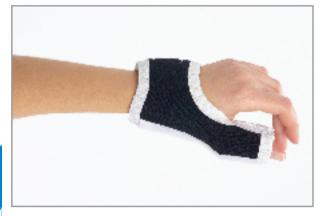

## N-11 WRIST/THUMB SUPPORT

Orthosis made of specially woven elastic skin color fabric is designed in accordance with wrist/thumb anatomy. It has a real leather pocket in the palm, and a reshapable aluminium support is inserted. A heart shape pocket sewed on thumb part with a plastic support inside provides stability. Different models for right and left hand and 5 different sizes are available.

**Indication:** Used after bandage application and surgical operations; for Dekuarven and Carpel tunels illnesses; and when the thumb and wrist should be relaxed.