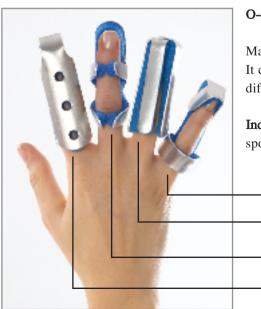

# O-21 ALUMINIUM APPARATUS FOR FINGER

1mm thick 2cm width, edges of the apparatus are rounded aluminium orthosis. Inside is lined with plastizote.

**Indication:** Used to immobilize the finger after fractures and deformities.

## **O-22 ALUMINIUM APPARATUS FOR FINGER "T"**

1mm thick 2cm width, edges of the apparatus are rounded aluminium orthosis. Inside is lined with plastizote. "T" orthosis has an additional immobilizer and produced 33 cm length.

Indication: Used to immobilize the finger after fractures and deformities.

## O-23 ALUMINIUM APPARATUS FOR FOINGER WITH WRIST SUPPORT

It is designed with an additional brace with a special pocket where the apparatus can be affixed in order to provide an ease of immobilization

**Indication:** Used for finger fractures, ekstansör tendon ruptures, and finger deformities