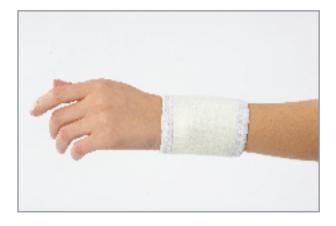

## **O-6 WRIST SUPPORT**

8 cm width special woven elastic band, one end is sewed in a triangular shape with a welcro providing required compress. 5 Sizes are available.

**Indication:** Used for wrist and traumas, sprain and rheumatic pains, sports activities to protect the wrist from injuries.

## M-8 ELASTIC WRIST SUPPORT

Made from an elastic,air-permeable 8 cm width special fabric prevents the body from perspiring. One end is sewed in a triangular shape with a welcro providing required compress. 5 Sizes are availale.

**Indication:** Used for wrist and traumas, sprain and rheumatic pains, sports activities to protect the wrist from injuries.