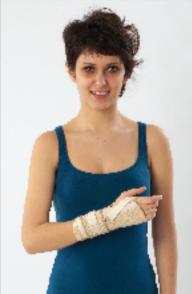

## O-11C WRIST ORTHOSIS WITH BANDAGE

An additional support is provided to the orthosis, which is made from specially woven elastic skin color fabric, by an elastic band. Different models for right and left hand and 5 different sizes are avilable.

**Indication:** Used on wrist traumas, sprains, injuries, and keeping the hand in the resting position after operations.