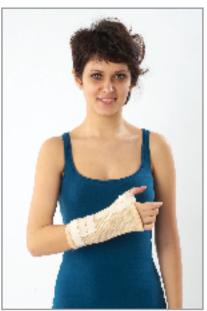

## N-11 WRIST/THUMB SUPPORT

Orthosis made of specially woven elastic skin color fabric is designed in accordance with wrist/thumb anatomy. It has a real leather pocket in the palm, and a reshapable aluminium support is inserted. A heart shape pocket sewed on thumb part with a plastic support inside provides stability. Different models for right and left hand and 5 different sizes are available.

**Indication:** Used after bandage application and surgical operations; for Dekuarven and Carpel tunels illnesses; and when the thumb and wrist should be relaxed.