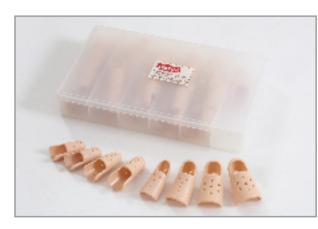

## **O-24 FINGER ORTHOSIS**

It is produced in special plastic molds. 8 sizes are available. It has small scuttles and nail parts are open.

**Indication:** Used for finger fractures, ekstansor tendon ruptures, and finger deformities.