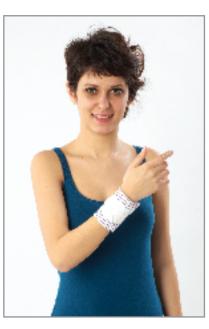

## **O-6 WRIST SUPPORT**

8 cm width special woven elastic band, one end is sewed in a triangular shape with a welcro providing required compress. 5 Sizes are available.

**Indication:** Used for wrist and traumas, sprain and rheumatic pains, sports activities to protect the wrist from injuries.

## M-8 ELASTIC WRIST SUPPORT

Made from an elastic,air-permeable 8 cm width special fabric prevents the body from perspiring. One end is sewed in a triangular shape with a welcro providing required compress. 5 Sizes are availale.

**Indication:** Used for wrist and traumas, sprain and rheumatic pains, sports activities to protect the wrist from injuries.