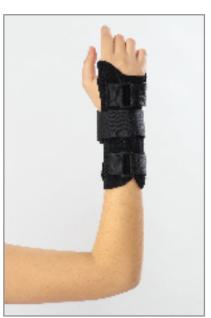

## K-11 AIRY WRIST ORTHOSIS

The airy wrist orthosis, suitable for the wrist anotomy provides closure from 2 different points by velcros. It is made from special perforated padded fabric. Additionally the velcro band entirely wrapping around the wrist provides an extra support. Velcros go through the plastic buckles and turns back from them, pulls the orthosis and provides a precise guiedance to the wrist. Standard aluminium splints are inserted into the pocket, keeps the wrist in neutral resting position and immobilizes it. 3 sizes as right and left models are available in black color.

**Indication:** Used for wrist sprains and pains, ruptures of muscle and ligaments, carpal tunnel syndrome aand after operations.