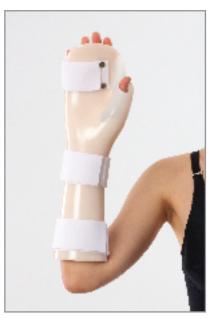

## **O-12 FOREARM ORTHOSIS**

The forearm orthosis made fom a 27cm-thick elastic cloth is about 10cm longer than wrist orthosis and spreads over the forearm part as well. One model with thumb loop and one without thumb loop and 5 sizes are available. It doesn't fit both right and left hand.

**Indication:** Used on forearm and wrist traumas and used when forearm should be relaxed.