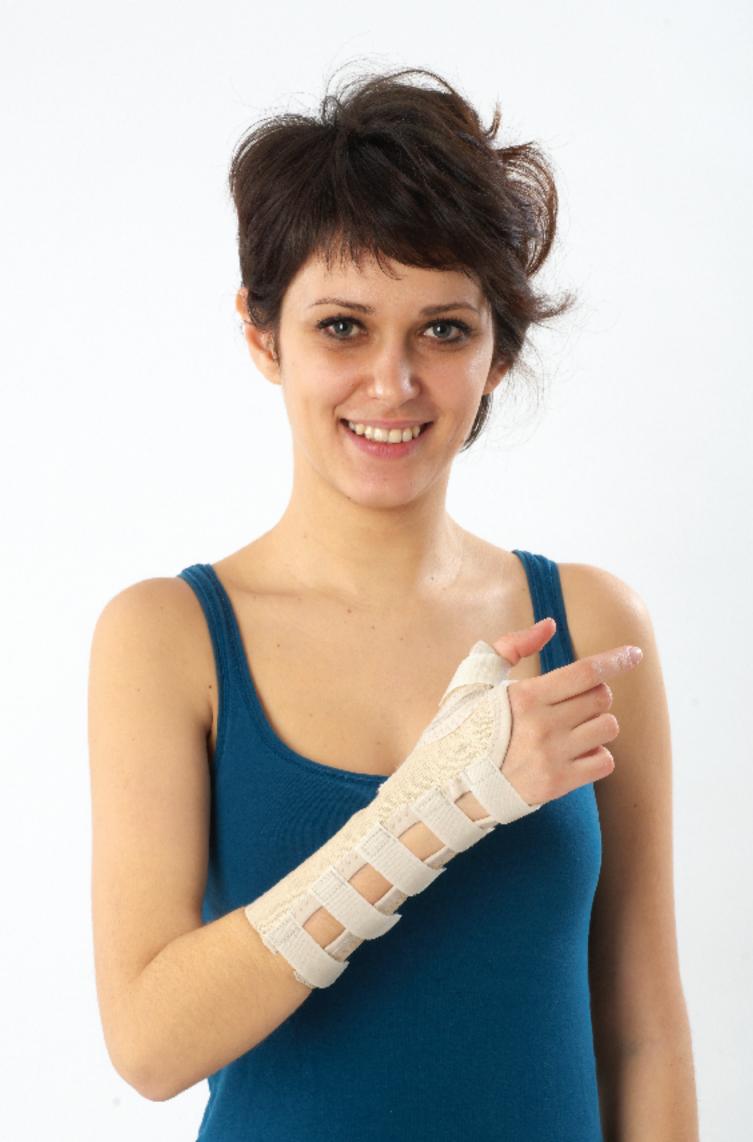

## O-11C WRIST ORTHOSIS WITH BANDAGE

An additional support is provided to the orthosis, which is made from specially woven elastic skin color fabric, by an elastic band. Different models for right and left hand and 5 different sizes are avilable.

**Indication:** Used on wrist traumas, sprains, injuries, and keeping the hand in the resting position after operations.