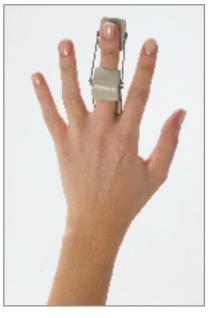

# O-21 ALUMINIUM APPARATUS FOR FINGER

1mm thick 2cm width, edges of the apparatus are rounded aluminium orthosis. Inside is lined with plastizote.

**Indication:** Used to immobilize the finger after fractures and deformities.

## **O-22 ALUMINIUM APPARATUS FOR FINGER "T"**

1mm thick 2cm width, edges of the apparatus are rounded aluminium orthosis. Inside is lined with plastizote. "T" orthosis has an additional immobilizer and produced 33 cm length.

Indication: Used to immobilize the finger after fractures and deformities.