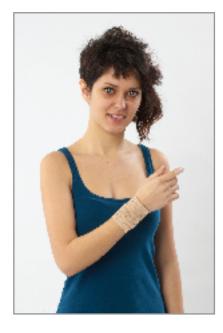

## M-8 ELASTIC WRIST SUPPORT

Made from an elastic,air-permeable 8 cm width special fabric prevents the body from perspiring. One end is sewed in a triangular shape with a welcro providing required compress. 5 Sizes are availale.

**Indication:** Used for wrist and traumas, sprain and rheumatic pains, sports activities to protect the wrist from injuries.