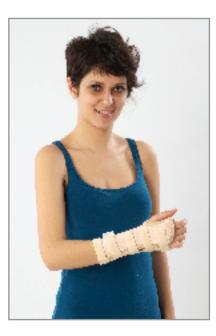

#### **O-11A WRIST ORTHOSIS**

Orthosis with a thumb loop is designed in accordance with wrist's anatomic shape in order to provide a precise fitting. It doesn't fit both hands. 5 sizes are available.

**Indication:** Used on wrist traumas, sprains, injuries, and keeping the hand in the resting position after operations.