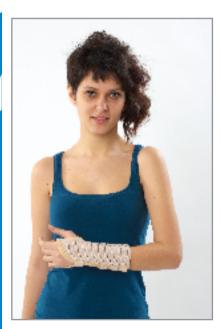

## N-11 WRIST/THUMB SUPPORT

Orthosis made of specially woven elastic skin color fabric is designed in accordance with wrist/thumb anatomy. It has a real leather pocket in the palm, and a reshapable aluminium support is inserted. A heart shape pocket sewed on thumb part with a plastic support inside provides stability. Different models for right and left hand and 5 different sizes are available.

**Indication:** Used after bandage application and surgical operations; for Dekuarven and Carpel tunels illnesses; and when the thumb and wrist should be relaxed.