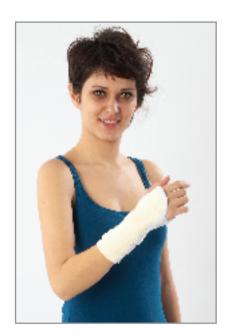

## O-11 WRIST ORTHOSIS

Made from an elastic fabric, it can be adjusted from 4 different points by velcros, has specially shaped aluminium support at the bottom part of orthosis affixed into pocket to keep the hand in resting position. Supports can be shaped easily according to the expert. 5 sizes are available. One does not fit both hands.

**Indication:** Used for wrist traumas, sprains, injuries, and keeping the hand at the resting position after operations.

# M-7 ELASTIC WRIST ORTHOSIS

Made from an elastic, air-permeable fabric prevents the body from perspiring, it can be adjusted from 4 different points by velcros, has specially shaped aluminium support at the bottom part of orthosis affixed into pocket to keep the hand in resting position. Supports can be shaped easily according to the expert. 5 sizes are available. One does not fit both hands.