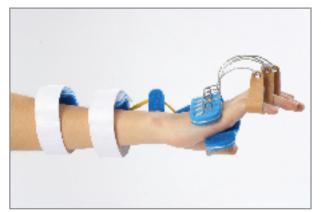

#### **O-13 DYNAMIC APPARATUS**

The apparatus made from 2mm thick hard aluminium has wrist joint. Hard elastic band angaged to the wrist joint gets

the wrist joint. Hard elastic band angaged to the wrist joint gets the wrist exercised. 4 steely strings are affixed onto hand. Strings have shaethes at the fingers' tip. The steely string which is affixed to the thumb comes from one side. Steely strings can easily be flexed and adapted to fingers. Inner and outer parts are lined with 3 mm plastizote. Right hand and left hand models are available for man size and woman size.

**Indication:** Used after surgical operations; on paralytic patients and physo-therapies to strengthenning the finger muscles.