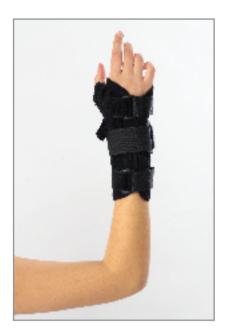

# O-11R RIJID WRIST ORTHOSIS

Made from a special fabric, the orthosis is designed in accordance with the wrist anotomy. Closure is provied by velcros from the three points of the orthosis. The stabilization is supported by the velcros which grasp around the plastic buckles and make puller. The extra support is provided by the 2 plastic baleens putted on the orthosis. An aluminium support which is shaped by the molds that are put into the pocket. It immobilizes the wrist in neutral resting position. 4 sizes are available in dark blue and skin colors. Also right and left models are available.

**Indication:** Used for wrist injuries, muscles and ligament pains, Carpel Tunel ilnesses after operations.