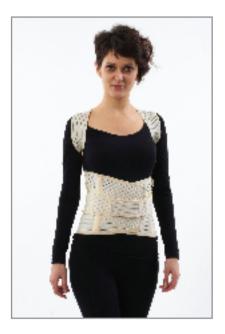

### A-1B UNIVERSAL LUMBO SACRAL CORSET WITH PAD

The corset, which its back part is made of specailly meshed elastic corset fabric, has 20cm non-elastic corset fabric seamed at its front two ends. A mechanism of wide range adjustment is provided by the 3 rows horizontally and vertically seamed 5 cm velcros on the non-elastic fabric. Rigidity of the corset is maintained by 4 flexible balens at the back and 1 at the front. Extra support is supplied by the moveable pad with strap that supports the sacral area. The pad can be used as a support at front and back sides if desired. This ensures multi purpose usage to the corset. Manufactured in 7 different sizes.

**Indication:** Used in Lumbrosacral traumas, acute and chronic lumbago, sciatica, lumbar hernia, after lumbar waist operations and other operations as a waist and abdominal support. Recommended to heavy lifters as a protector.