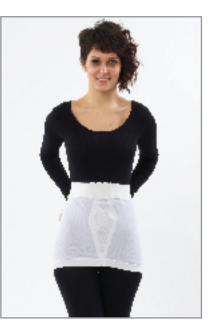

### A-3 STOMACH AND ORGAN PROLAPSE CORSET

Made of cottoned fabric and lycra, the corset is desgined for abdominal support. It has a special pad support, designed to prevent stomach from prolapse. Adjustment mechanism is maintained by colones and jaw buckles placed 2 at the left and 2 at the right. For the adjusment mechanism, there are 32 shoelace holes placed equally at sides and there are corset laces tied from these holes. Early abrasion of laces during tightening are avoided by planting shoelace holes at all 3 holes of each jaw buckle. There are 5 flexible balens and 3 stainless steels at the front and 4 flexible balens at the back. To prevent the corset from slipping upwards, there are two iritation proof colones which are elastic at one end. The stomach corset is manufactured in 7 different sizes to fit all body sizes.

Indication: Used in stomach and intestinal prolapses.