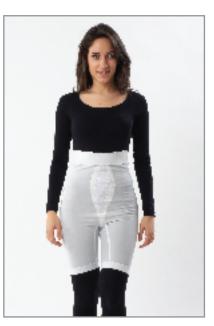

### W-1 LIPOSUCTION CORSET

Made from lycra, the corset is used after liposuction and hip abduction at the abdominal,hip,knee and above part of the leg.There are adjustable velcros on the corset for the patients who wear them easily after surgery. After they cure the oedematous parts, the corset can be narrowed thanks to the velcros. The crotch inter part of the corset is produced as open.

The corset which has comfortable use forms the body.When it is worn, it takes in the body in one size.It is made from 85% Polyamide and 15% Elastane cloths. 9 sizes are available in black,skin and white colors.