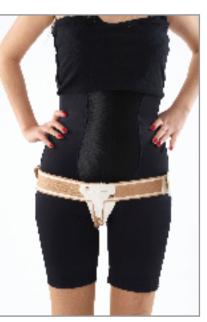

### E-4 GROIN HERNIA CORSET LEFT or RIGHT

The corset's pack is made of soft rubber, it's covered around with stockinet cotton fabric so that direct body contact of the rubber is prevented. The bandages worn between waist and legs, are specially meshed

and its endurance is improved. The corset is in one size and one colour. It has three models: right, left and pair.

**Indication:** Used in groin hernia (Inquinal Hernia) and after hernia operation.