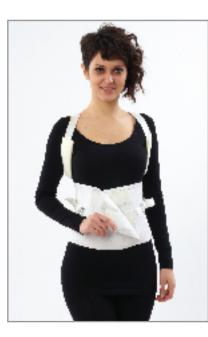

### A-2 DORSO LUMBAR CORSET

Medical Corset

The corset is manufactured as covering the sternum at the back, expanding to dorsal 4 at the top and combining with 5 agraffe at the front. It holds the body perfectly by 3 jaw buckles at the left and 3 at the right. 13 balens located at various parts of the corset prevent the corset from curving and folding. 2 or 4 stainless europe steels that have radius from sides are available at the back. Lengths of steels are 38 cm at women model and 48 cm at men model. (These steels are preshaped by steel bender to maintain dorsal anatomy.) The shoulder straps maintain extension from lower dorsal vertebras by crossing form the back. Twoadjustable irritation proof posts prevent the corset from slipping upwards. The dorso lumbar corset has 7 different sizes to fit all body sizes desinged seperately for men and women.

**Indication:** Used under doctor recomendation in compression fractures, osteoporosis, arthritis, cases in need for maximum spinal covering like lordosis and scoliosis, after operation.