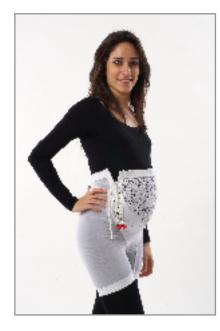

### A-5 KIDNEY AND STOMACH PROLAPSE CORSET

In addition to the stomach pad at the stomach corset, there are kidney supports 1 at left and 1 right. Pocket pockets are seamed at the area where the stomach pad remains, female velcros are seamed at the areas where the kidney supports remain, male velcros are seamed at pads to ensure facilitate the stabilization of pads. The corset is manufactured in 7 different sizes to fit all body sizes.

Indication: Used in viscera ptosis and kidney prolapse.