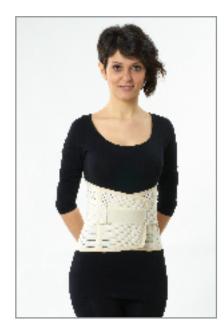

### A-1 LUMBO SACRAL CORSET

The corset is manufactured as covering the sternum at the back, expanding to dorsal 10 at the top and combining with 5 agraffes at the front. It holds the body perfectly by 3 jaw buckles at the left and 3 at the right. 13 balens are located at various parts of the corset to prevent curving and folding of the corset. 2 or 4 stainless europe steels that have radius from sides are available at the back. Lengths of steels are 28 cm at women model and 32 cm at men model. (These steels are preshaped by steel bender to maintain dorsal anatomy.) Two adjustable irritation proof posts prevent the corset from slipping upwards. The lumbrosacral corset has 7 different sizes to fit all body sizes desinged seperately for men and women.

**Indication:** Used in Lumbrosacral traumas, Lomber disc hernias, Lomber spondilose, Spondilolisthesis and after operation.