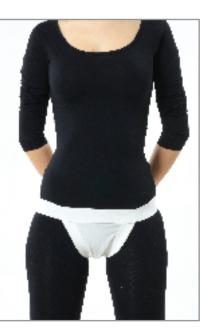

### D-2A SUSPENSORY

The front part is made of single layer lycra, the part between waist and legs is made of non bendable fine cotton braces. 7 sizes are available.

Indication: Used in sports activities as a supporter, lifting hanging bags and testical injuries and infections.