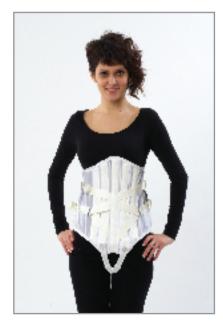

### A-2 DORSO LUMBAR CORSET

Medical Corset

The corset is manufactured as covering the sternum at the back, expanding to dorsal 4 at the top and combining with 5 agraffe at the front. It holds the body perfectly by 3 jaw buckles at the left and 3 at the right. 13 balens located at various parts of the corset prevent the corset from curving and folding. 2 or 4 stainless europe steels that have radius from sides are available at the back. Lengths of steels are 38 cm at women model and 48 cm at men model. (These steels are preshaped by steel bender to maintain dorsal anatomy.) The shoulder straps maintain extension from lower dorsal vertebras by crossing form the back. Twoadjustable irritation proof posts prevent the corset from slipping upwards. The dorso lumbar corset has 7 different sizes to fit all body sizes desinged seperately for men and women.

**Indication:** Used under doctor recomendation in compression fractures, osteoporosis, arthritis, cases in need for maximum spinal covering like lordosis and scoliosis, after operation.