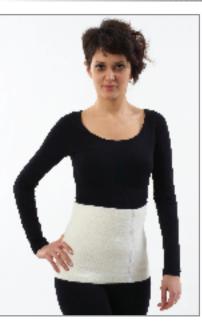

### **B-1 WOOLEN ELASTIC CORSET**

Made of elastic fabric, the corset helps treatment by keeping the area warm where it's worn. The corset is manufactured in 5 different sizes to fit all sizes.

**Indication:** Used in rheumatism, waist illnesses, cases in need for keeping the waist and abdomen muscles warm.

## **Medical Corset**