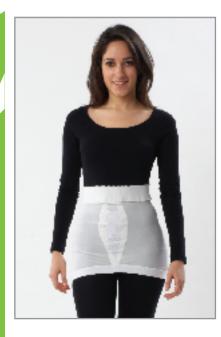

### A-1 LUMBO SACRAL CORSET

The corset is manufactured as covering the sternum at the back, expanding to dorsal 10 at the top and combining with 5 agraffes at the front. It holds the body perfectly by 3 jaw buckles at the left and 3 at the right. 13 balens are located at various parts of the corset to prevent curving and folding of the corset. 2 or 4 stainless europe steels that have radius from sides are available at the back. Lengths of steels are 28 cm at women model and 32 cm at men model. (These steels are preshaped by steel bender to maintain dorsal anatomy.) Two adjustable irritation proof posts prevent the corset from slipping upwards. The lumbrosacral corset has 7 different sizes to fit all body sizes desinged seperately for men and women.

**Indication:** Used in Lumbrosacral traumas, Lomber disc hernias, Lomber spondilose, Spondilolisthesis and after operation.