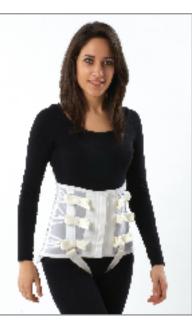

### A-1 LUMBO SACRAL CORSET

The corset is manufactured as covering the sternum at the back, expanding to dorsal 10 at the top and combining with 5 agraffes at the front. It holds the body perfectly by 3 jaw buckles at the left and 3 at the right. 13 balens are located at various parts of the corset to prevent curving and folding of the corset. 2 or 4 stainless europe steels that have radius from sides are available at the back. Lengths of steels are 28 cm at women model and 32 cm at men model. (These steels are preshaped by steel bender to maintain dorsal anatomy.) Two adjustable irritation proof posts prevent the corset from slipping upwards. The lumbrosacral corset has 7 different sizes to fit all body sizes desinged seperately for men and women.

**Indication:** Used in Lumbrosacral traumas, Lomber disc hernias, Lomber spondilose, Spondilolisthesis and after operation.