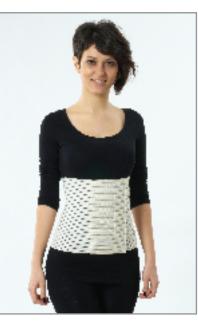

### A-1 LUMBO SACRAL CORSET

The corset is manufactured as covering the sternum at the back, expanding to dorsal 10 at the top and combining with 5 agraffes at the front. It holds the body perfectly by 3 jaw buckles at the left and 3 at the right. 13 balens are located at various parts of the corset to prevent curving and folding of the corset. 2 or 4 stainless europe steels that have radius from sides are available at the back. Lengths of steels are 28 cm at women model and 32 cm at men model. (These steels are preshaped by steel bender to maintain dorsal anatomy.) Two adjustable irritation proof posts prevent the corset from slipping upwards. The lumbrosacral corset has 7 different sizes to fit all body sizes desinged seperately for men and women.

**Indication:** Used in Lumbrosacral traumas, Lomber disc hernias, Lomber spondilose, Spondilolisthesis and after operation.