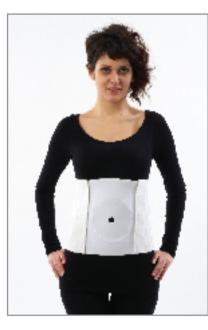

### N-10 SACRUM BELT

Dorsal part of the belt is made of elastic fabric, the front part is made of aero permeable flexible soft foamy fabric. Combining mechanism of the corset is maintained by sticking the male velcro at any point of the foamy fabric at the front. The ability to stick to any point of the fabric allows single size belt to fit all sizes. The corset is trimmed at the front ensuring easy usage.

Indication: The corset supports the sacrum and sacro iliac areas of the chine and

maintains compression in variable angles. Used as a healer and protector in heavy lifters or heavy duty workers.