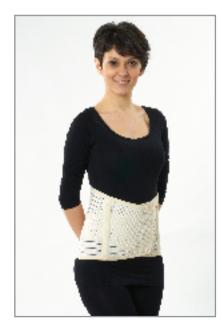

### A-1 LUMBO SACRAL CORSET

The corset is manufactured as covering the sternum at the back, expanding to dorsal 10 at the top and combining with 5 agraffes at the front. It holds the body perfectly by 3 jaw buckles at the left and 3 at the right. 13 balens are located at various parts of the corset to prevent curving and folding of the corset. 2 or 4 stainless europe steels that have radius from sides are available at the back. Lengths of steels are 28 cm at women model and 32 cm at men model. (These steels are preshaped by steel bender to maintain dorsal anatomy.) Two adjustable irritation proof posts prevent the corset from slipping upwards. The lumbrosacral corset has 7 different sizes to fit all body sizes desinged seperately for men and women.

**Indication:** Used in Lumbrosacral traumas, Lomber disc hernias, Lomber spondilose, Spondilolisthesis and after operation.