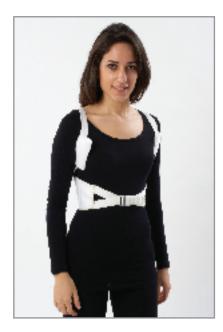

### A-2 DORSO LUMBAR CORSET

Medical Corset

The corset is manufactured as covering the sternum at the back, expanding to dorsal 4 at the top and combining with 5 agraffe at the front. It holds the body perfectly by 3 jaw buckles at the left and 3 at the right. 13 balens located at various parts of the corset prevent the corset from curving and folding. 2 or 4 stainless europe steels that have radius from sides are available at the back. Lengths of steels are 38 cm at women model and 48 cm at men model. (These steels are preshaped by steel bender to maintain dorsal anatomy.) The shoulder straps maintain extension from lower dorsal vertebras by crossing form the back. Twoadjustable irritation proof posts prevent the corset from slipping upwards. The dorso lumbar corset has 7 different sizes to fit all body sizes desinged seperately for men and women.

**Indication:** Used under doctor recomendation in compression fractures, osteoporosis, arthritis, cases in need for maximum spinal covering like lordosis and scoliosis, after operation.