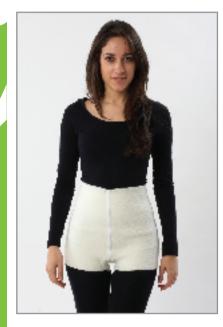

### **B-3 WOOLEN ELASTIC CORSET WITH LOINS**

Web part is added to the woolen corset to make it with loins and to keep the genital areas in safe and warm for women. It's in 5 sizes.

**Indication:** Used in genital illnesses, urethra and ovary illnesses, rheumastism, sciatica and waist illnesses, cases in need for keeping the waist and abdomens muscles warm.