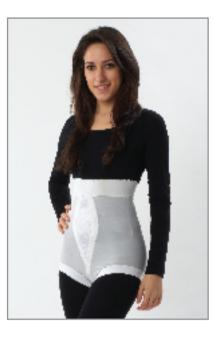

### A-4 ABDOMEN CORSET SURGICAL

As a difference from stomach corset, there are 5 flexible balens at the front, 1 at each side and 2 at the back. The corset is made of cottoned fabric and lycra to ensure abdominal support. Adjustment mechanism is maintained by colones and jaw buckles placed 2 at the left and 2 at the right. For the adjusment mechanism, there are 32 shoelace holes placed equally at sides and there are corset laces tied from these holes. Quick abrasion of laces during tightening is avoided by planting shoelace holes at all 3 holes of each jaw buckle. To prevent the corset from slipping upwards, there are two iritation proof colones which are elastic at one end. The stomach corset is manufactured in 7 different sizes to fit all body sizes.

Indication: Used after operation, umbilical hernia.