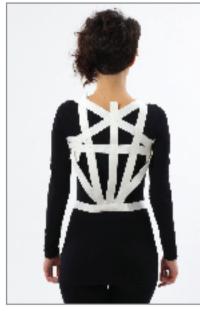

### A-12 BACK CORSET 2 PIECES

Made of cotton fabric, the corset is produced for correcting postural disorders, the are 7 flexible balens at each part of the corset that are placed at both arms. The arm pit parts of the corset are covered with soft foam. The ends of the corset are wrapped crosswards at the back and combined at the front after placing the corset to the arms. Adjustment mechanism is provided by jaw buckles for any desired degree.

**Indication:** Used in minor curvatures, postural disorders and cases to keep the body straight. It's useful at young people and postural disorders seen on people who work in desk-computer jobs sitting in long durations.