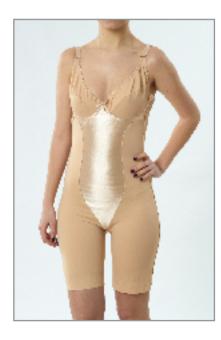

### W-1 LIPOSUCTION CORSET

Made from lycra, the corset is used after liposuction and hip abduction at the abdominal,hip,knee and above part of the leg.There are adjustable velcros on the corset for the patients who wear them easily after surgery. After they cure the oedematous parts, the corset can be narrowed thanks to the velcros. The crotch inter part of the corset is produced as open.

The corset which has comfortable use forms the body.When it is worn, it takes in the body in one size.It is made from 85% Polyamide and 15% Elastane cloths. 9 sizes are available in black,skin and white colors.