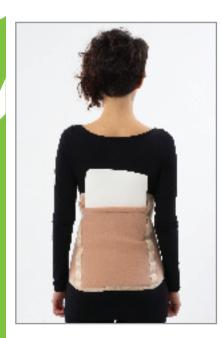

### N-10 SACRUM BELT

Dorsal part of the belt is made of elastic fabric, the front part is made of aero permeable flexible soft foamy fabric. Combining mechanism of the corset is maintained by sticking the male velcro at any point of the foamy fabric at the front. The ability to stick to any point of the fabric allows single size belt to fit all sizes. The corset is trimmed at the front ensuring easy usage.

Indication: The corset supports the sacrum and sacro iliac areas of the chine and

maintains compression in variable angles. Used as a healer and protector in heavy lifters or heavy duty workers.