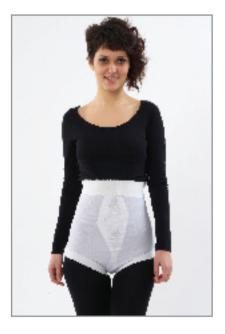

### A-4 ABDOMEN CORSET SURGICAL

As a difference from stomach corset, there are 5 flexible balens at the front, 1 at each side and 2 at the back. The corset is made of cottoned fabric and lycra to ensure abdominal support. Adjustment mechanism is maintained by colones and jaw buckles placed 2 at the left and 2 at the right. For the adjusment mechanism, there are 32 shoelace holes placed equally at sides and there are corset laces tied from these holes. Quick abrasion of laces during tightening is avoided by planting shoelace holes at all 3 holes of each jaw buckle. To prevent the corset from slipping upwards, there are two iritation proof colones which are elastic at one end. The stomach corset is manufactured in 7 different sizes to fit all body sizes.

Indication: Used after operation, umbilical hernia.