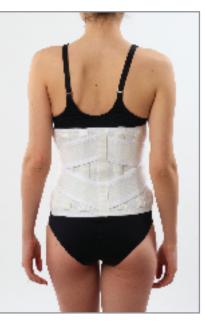

### A-3 STOMACH AND ORGAN PROLAPSE CORSET

Made of cottoned fabric and lycra, the corset is desgined for abdominal support. It has a special pad support, designed to prevent stomach from prolapse. Adjustment mechanism is maintained by colones and jaw buckles placed 2 at the left and 2 at the right. For the adjusment mechanism, there are 32 shoelace holes placed equally at sides and there are corset laces tied from these holes. Early abrasion of laces during tightening are avoided by planting shoelace holes at all 3 holes of each jaw buckle. There are 5 flexible balens and 3 stainless steels at the front and 4 flexible balens at the back. To prevent the corset from slipping upwards, there are two iritation proof colones which are elastic at one end. The stomach corset is manufactured in 7 different sizes to fit all body sizes.

Indication: Used in stomach and intestinal prolapses.