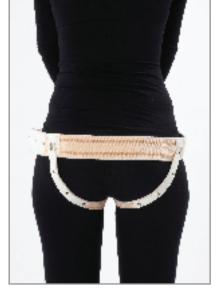

### E-4 GROIN HERNIA CORSET LEFT or RIGHT

The corset's pack is made of soft rubber, it's covered around with stockinet cotton fabric so that direct body contact of the rubber is prevented. The bandages worn between waist and legs, are specially meshed

and its endurance is improved. The corset is in one size and one colour. It has three models: right, left and pair.

**Indication:** Used in groin hernia (Inquinal Hernia) and after hernia operation.