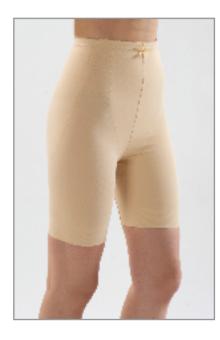

### ES-03 ESTHETIC CORSET WITH LONG CUFF

It forms the waist, stomach, and yoke of the body. It is made from 85% Polyamide and 15% Elastane cloths. It provides the complete control of the waist and abdominal part. Because it is seam- free, it is not noticed under the cloth . The corset forms all the deformation from the stomach, navel, and yoke parts till over the knee. 9 sizes are available in black, skin and white colors.

## **Nedical Corset** It for and a body 9 size