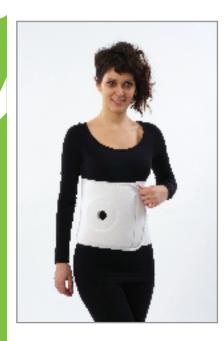

### A-3 STOMACH AND ORGAN PROLAPSE CORSET

Made of cottoned fabric and lycra, the corset is desgined for abdominal support. It has a special pad support, designed to prevent stomach from prolapse. Adjustment mechanism is maintained by colones and jaw buckles placed 2 at the left and 2 at the right. For the adjusment mechanism, there are 32 shoelace holes placed equally at sides and there are corset laces tied from these holes. Early abrasion of laces during tightening are avoided by planting shoelace holes at all 3 holes of each jaw buckle. There are 5 flexible balens and 3 stainless steels at the front and 4 flexible balens at the back. To prevent the corset from slipping upwards, there are two iritation proof colones which are elastic at one end. The stomach corset is manufactured in 7 different sizes to fit all body sizes.

Indication: Used in stomach and intestinal prolapses.