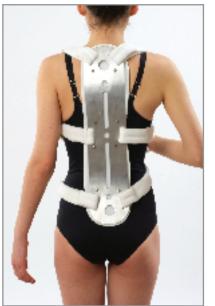

### A-2 DORSO LUMBAR CORSET

Medical Corset

The corset is manufactured as covering the sternum at the back, expanding to dorsal 4 at the top and combining with 5 agraffe at the front. It holds the body perfectly by 3 jaw buckles at the left and 3 at the right. 13 balens located at various parts of the corset prevent the corset from curving and folding. 2 or 4 stainless europe steels that have radius from sides are available at the back. Lengths of steels are 38 cm at women model and 48 cm at men model. (These steels are preshaped by steel bender to maintain dorsal anatomy.) The shoulder straps maintain extension from lower dorsal vertebras by crossing form the back. Twoadjustable irritation proof posts prevent the corset from slipping upwards. The dorso lumbar corset has 7 different sizes to fit all body sizes desinged seperately for men and women.

**Indication:** Used under doctor recomendation in compression fractures, osteoporosis, arthritis, cases in need for maximum spinal covering like lordosis and scoliosis, after operation.