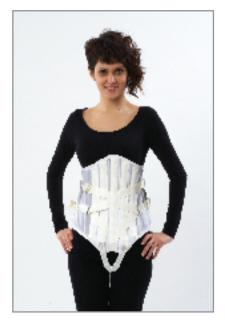

### A-2 DORSO LUMBAR CORSET

Medical Corset

The corset is manufactured as covering the sternum at the back, expanding to dorsal 4 at the top and combining with 5 agraffe at the front. It holds the body perfectly by 3 jaw buckles at the left and 3 at the right. 13 balens located at various parts of the corset prevent the corset from curving and folding. 2 or 4 stainless europe steels that have radius from sides are available at the back. Lengths of steels are 38 cm at women model and 48 cm at men model. (These steels are preshaped by steel bender to maintain dorsal anatomy.) The shoulder straps maintain extension from lower dorsal vertebras by crossing form the back. Twoadjustable irritation proof posts prevent the corset from slipping upwards. The dorso lumbar corset has 7 different sizes to fit all body sizes desinged seperately for men and women.

**Indication:** Used under doctor recomendation in compression fractures, osteoporosis, arthritis, cases in need for maximum spinal covering like lordosis and scoliosis, after operation.