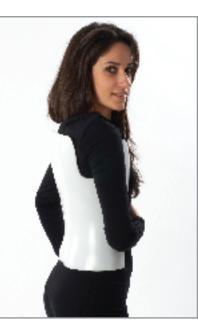

### N-23 ALPEREN LUMBO SACRAL ORTHOSIS (LSO)

The corset , made of a special material that can be shaped by heat, is 40% lighter and 30% thinner than metallic supports. So that it can be used more comfortly under clothing. It maintains more rigidity than fabric corsets and less rigidity than metallic corsets. Eventhough the softly bendable material is preshaped, it can be easily modified with a heat gun. The Alperen-LSO can be immersed in water and can be used at hydrotherapy. Because it doesn't contain metal, it can be used at MR and X-ray without taking it off. The pieces made of sticker featured foamy fabric and used for stabilizing, remaining inside can be easily removed for washing.

**Indication:** Used in spinal faults, vertebra fractures, after vertebra and lumbar hernia surgeries, cases in need of support for lumbar waist.