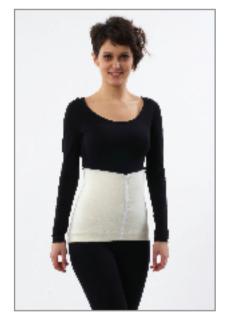

### B-2 WOOLEN ELASTIC CURVED BELT 32 CM.

Made of 32 cm elastic fabric, the corset is seamed at one end by curving. As a result of this, complete fitting is ensured by placing the curved side under the chest or on the skirt part. It is manufactured in 5 different sizes to fit all sizes.

**Indication:** Used in rheumatism, sciatica and waist illnesses, cases in need for keeping the waist and abdomen muscles warm.