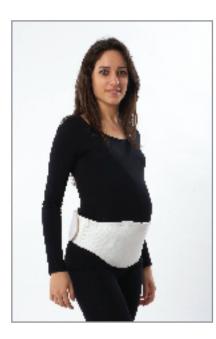

## A-6 PREGNANCY CORSET END OF BIRTH

Made of single layer lycra with loins, there is a segment that is adjustable with laces and made of soft lacework to help expansion as pregnancy continues at the front part. This adjustment mechanism allows

to wear the corset through the last stages of pregnancy. 7 sizes are available in white colour.

**Indication:** Used before birth. Prevents hang offs and cracks. Decreases the tension and strain at ligaments caused by hanging batin.