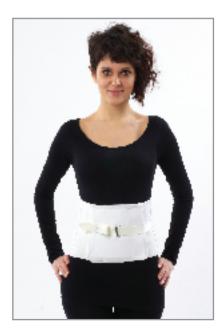

### A-1W LUMBO SACRAL CORSET WITH VELCRO

The corset's front part, which its back part is same as the Lubrosacral corset, has velcro instead of agraffe for easy and quick wearing. A mechanism of wide range adjustment is provided by the 3 rows horizontally and vertically seamed 5 cm velcros. The endurance of the corset is improved by 7 balens, 4 of them at the back, 1 is at each side and 1 is at the front. Two belts (with jaw buckles) on the front cap of the corset prevent releasing. Two adjustable irritation proof posts prevent the corset from slipping upwards. Because the Lumbrosacral corset has a mechanism of wide range adjustment, 3 sizes are enough to fit all sizes. Lenght of the steels are 26 cm's.

**Indication:** Used in Lumbrosacral traumas, Lomber disc hernias, Lomber spondilose, Spondilolisthesis and after operation. The steels can be easily removed for situations of need for support for waist and abdominals.