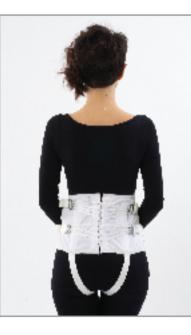

### A-2 DORSO LUMBAR CORSET

Medical Corset

The corset is manufactured as covering the sternum at the back, expanding to dorsal 4 at the top and combining with 5 agraffe at the front. It holds the body perfectly by 3 jaw buckles at the left and 3 at the right. 13 balens located at various parts of the corset prevent the corset from curving and folding. 2 or 4 stainless europe steels that have radius from sides are available at the back. Lengths of steels are 38 cm at women model and 48 cm at men model. (These steels are preshaped by steel bender to maintain dorsal anatomy.) The shoulder straps maintain extension from lower dorsal vertebras by crossing form the back. Twoadjustable irritation proof posts prevent the corset from slipping upwards. The dorso lumbar corset has 7 different sizes to fit all body sizes desinged seperately for men and women.

**Indication:** Used under doctor recomendation in compression fractures, osteoporosis, arthritis, cases in need for maximum spinal covering like lordosis and scoliosis, after operation.