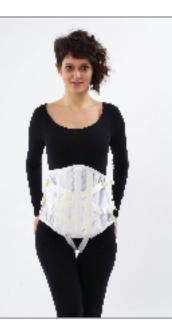

### A-3 STOMACH AND ORGAN PROLAPSE CORSET

Made of cottoned fabric and lycra, the corset is desgined for abdominal support. It has a special pad support, designed to prevent stomach from prolapse. Adjustment mechanism is maintained by colones and jaw buckles placed 2 at the left and 2 at the right. For the adjusment mechanism, there are 32 shoelace holes placed equally at sides and there are corset laces tied from these holes. Early abrasion of laces during tightening are avoided by planting shoelace holes at all 3 holes of each jaw buckle. There are 5 flexible balens and 3 stainless steels at the front and 4 flexible balens at the back. To prevent the corset from slipping upwards, there are two iritation proof colones which are elastic at one end. The stomach corset is manufactured in 7 different sizes to fit all body sizes.

Indication: Used in stomach and intestinal prolapses.