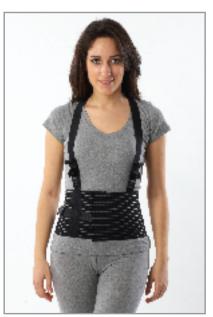

### MB-10 BURDEN CORSET ( WORK CORSET)

The lenght of the corset, made from an air-permeable, sweat proof elastic fabric is 15 cm. The plastic balens are placed into the pockets at the back and immobilization can be reinforced with strong supports on request. With the help of adjustable shoulder straps at, opening the velcros at the front, the corset can be hanged on the

body when something isn't carried. 7 sizes are available according to the body anotomy. As they can get diry, the corset is produced in black color.

Indication: Used for lumbar symptom, prevent from the waist disorders due to the hard works