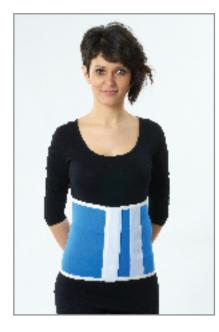

### X-17 BW. ADOMEN CORSET (BELT)

The corset is made of elastic fabric that is 27cm, with covering both sides with blue fabric. It is adjusted in steps with velcro at the front. The corset is in 7 different sizes.

Indication: Used in umbilical hernia and after operation