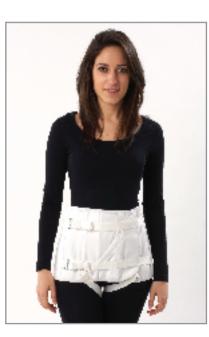

### A-1L LUMBO SACRAL CORSET WITH ADJUSTABLE VELCRO

It is the Same as Classic Lumbrosacral corset, but adjustment mechanisms placed 3 at the right and 3 at the left, are designed with velcro instead of jaw buckles. Front closure is made of velcro instead of agraffe. The other features the are same as the Classic Lumbrosacral corset.

**Indication:** Used in Lumbrosacral traumas, Lomber disc hernias, Lomber spondilose, Spondilolisthesis and after operation.