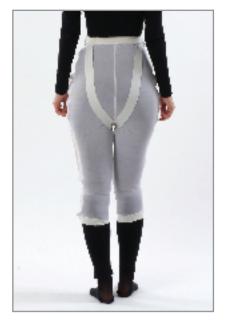

### W-1 LIPOSUCTION CORSET

Made from lycra, the corset is used after liposuction and hip abduction at the abdominal,hip,knee and above part of the leg.There are adjustable velcros on the corset for the patients who wear them easily after surgery. After they cure the oedematous parts, the corset can be narrowed thanks to the velcros. The crotch inter part of the corset is produced as open.

The corset which has comfortable use forms the body.When it is worn, it takes in the body in one size.It is made from 85% Polyamide and 15% Elastane cloths. 9 sizes are available in black,skin and white colors.