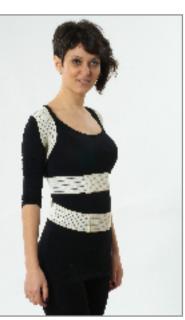

### M-1 ELASTIC DORSO LUMBAR CORSET

The aero permeable corset which is made sweat proof elastic fabric has elastic shoulder straps that maintain postural support besides extension. They maintain extra support to the lumbal area by crossing form the back and combining at the front. The plastic balens 2 of them placed at the front and 4 of them at the back, can be reinforced with 2 export steel arc balens to provide perfect stability on request. It can be used by combining with 1071 coded neopren warmer pad on request. The corset has 7 different sizes to fit all body sizes. Lenght of the steels are 46 cm's.

**Indication:** Used under doctor recomendation in compression fractures, osteoporosis, arthritis, cases in need for maximum spinal covering like lordosis and scoliosis, after operation.