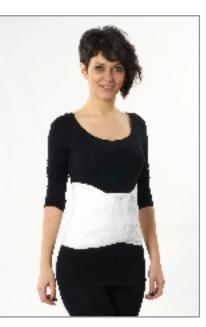

### W-1 LIPOSUCTION CORSET

Made from lycra, the corset is used after liposuction and hip abduction at the abdominal,hip,knee and above part of the leg.There are adjustable velcros on the corset for the patients who wear them easily after surgery. After they cure the oedematous parts, the corset can be narrowed thanks to the velcros. The crotch inter part of the corset is produced as open.

The corset which has comfortable use forms the body.When it is worn, it takes in the body in one size.It is made from 85% Polyamide and 15% Elastane cloths. 9 sizes are available in black,skin and white colors.