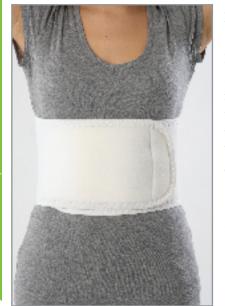

### **B-1 WOOLEN ELASTIC CORSET**

Made of elastic fabric, the corset helps treatment by keeping the area warm where it's worn. The corset is manufactured in 5 different sizes to fit all sizes.

**Indication:** Used in rheumatism, waist illnesses, cases in need for keeping the waist and abdomen muscles warm.