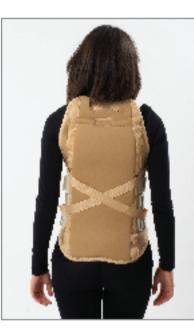

### N-28 JEWET HYPEREXTANTION CORSET

The corsets is made of aluminium, sponge fabric that can stick with the help of velcros. By the help of the adjustment holes, height and width can easily be adjusted. Designed according to "Three Point" principle, the corset has opurtunity of changing the incline of the aluminium by the bending key, maintaining complete unity with the body.

**Indication:** Used in spinal faults, vertebra fractures, after vertebra operations, after lumbar hernia operations and situations in need for support for back of the waist.