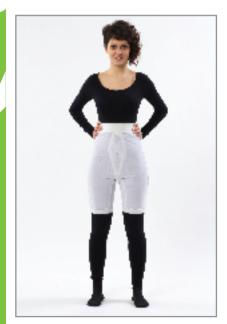

### W-1 LIPOSUCTION CORSET

Made from lycra, the corset is used after liposuction and hip abduction at the abdominal,hip,knee and above part of the leg.There are adjustable velcros on the corset for the patients who wear them easily after surgery. After they cure the oedematous parts, the corset can be narrowed thanks to the velcros. The crotch inter part of the corset is produced as open.

The corset which has comfortable use forms the body.When it is worn, it takes in the body in one size.It is made from 85% Polyamide and 15% Elastane cloths. 9 sizes are available in black,skin and white colors.