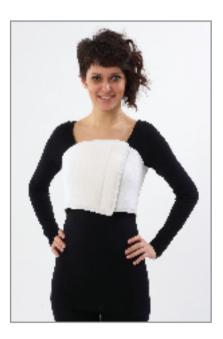

### N-26 STERNUM CORSET

Dorsal part of the corset is made of elastic fabric, the front part is made of foamy fabric. The arm pit parts of the corset, are carved for complete fitting to the chest. A wide range of adjustment mechanism and easy usage is provided because the velcro has the ability to stick to the foamy fabric at any point. The corset is manufactured in 3 sizes and it is in white and skin colours.

Indication: Used in sternum operations and after sternum fractures.