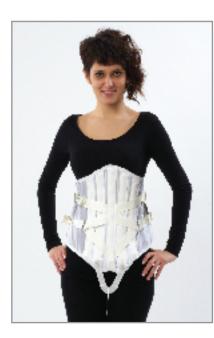

### A-3 STOMACH AND ORGAN PROLAPSE CORSET

Made of cottoned fabric and lycra, the corset is desgined for abdominal support. It has a special pad support, designed to prevent stomach from prolapse. Adjustment mechanism is maintained by colones and jaw buckles placed 2 at the left and 2 at the right. For the adjusment mechanism, there are 32 shoelace holes placed equally at sides and there are corset laces tied from these holes. Early abrasion of laces during tightening are avoided by planting shoelace holes at all 3 holes of each jaw buckle. There are 5 flexible balens and 3 stainless steels at the front and 4 flexible balens at the back. To prevent the corset from slipping upwards, there are two iritation proof colones which are elastic at one end. The stomach corset is manufactured in 7 different sizes to fit all body sizes.

Indication: Used in stomach and intestinal prolapses.