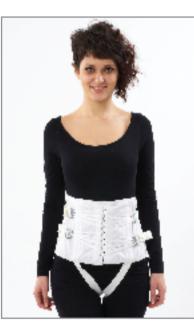

### A-1 LUMBO SACRAL CORSET

The corset is manufactured as covering the sternum at the back, expanding to dorsal 10 at the top and combining with 5 agraffes at the front. It holds the body perfectly by 3 jaw buckles at the left and 3 at the right. 13 balens are located at various parts of the corset to prevent curving and folding of the corset. 2 or 4 stainless europe steels that have radius from sides are available at the back. Lengths of steels are 28 cm at women model and 32 cm at men model. (These steels are preshaped by steel bender to maintain dorsal anatomy.) Two adjustable irritation proof posts prevent the corset from slipping upwards. The lumbrosacral corset has 7 different sizes to fit all body sizes desinged seperately for men and women.

**Indication:** Used in Lumbrosacral traumas, Lomber disc hernias, Lomber spondilose, Spondilolisthesis and after operation.