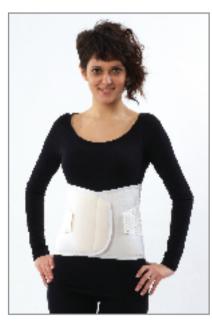

### A-1 LUMBO SACRAL CORSET

The corset is manufactured as covering the sternum at the back, expanding to dorsal 10 at the top and combining with 5 agraffes at the front. It holds the body perfectly by 3 jaw buckles at the left and 3 at the right. 13 balens are located at various parts of the corset to prevent curving and folding of the corset. 2 or 4 stainless europe steels that have radius from sides are available at the back. Lengths of steels are 28 cm at women model and 32 cm at men model. (These steels are preshaped by steel bender to maintain dorsal anatomy.) Two adjustable irritation proof posts prevent the corset from slipping upwards. The lumbrosacral corset has 7 different sizes to fit all body sizes desinged seperately for men and women.

**Indication:** Used in Lumbrosacral traumas, Lomber disc hernias, Lomber spondilose, Spondilolisthesis and after operation.