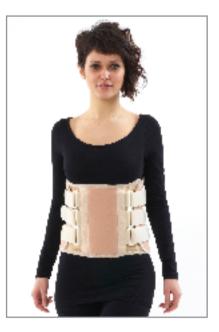

### N-28 JEWET HYPEREXTANTION CORSET

The corsets is made of aluminium, sponge fabric that can stick with the help of velcros. By the help of the adjustment holes, height and width can easily be adjusted. Designed according to "Three Point" principle, the corset has opurtunity of changing the incline of the aluminium by the bending key, maintaining complete unity with the body.

**Indication:** Used in spinal faults, vertebra fractures, after vertebra operations, after lumbar hernia operations and situations in need for support for back of the waist.