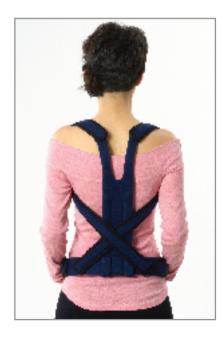

### A-12 BACK CORSET 2 PIECES

Made of cotton fabric, the corset is produced for correcting postural disorders, the are 7 flexible balens at each part of the corset that are placed at both arms. The arm pit parts of the corset are covered with soft foam. The ends of the corset are wrapped crosswards at the back and combined at the front after placing the corset to the arms. Adjustment mechanism is provided by jaw buckles for any desired degree.

**Indication:** Used in minor curvatures, postural disorders and cases to keep the body straight. It's useful at young people and postural disorders seen on people who work in desk-computer jobs sitting in long durations.