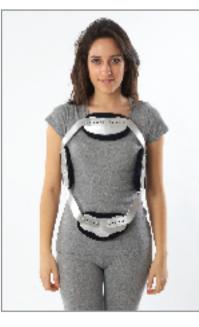

### A-2 DORSO LUMBAR CORSET

Medical Corset

The corset is manufactured as covering the sternum at the back, expanding to dorsal 4 at the top and combining with 5 agraffe at the front. It holds the body perfectly by 3 jaw buckles at the left and 3 at the right. 13 balens located at various parts of the corset prevent the corset from curving and folding. 2 or 4 stainless europe steels that have radius from sides are available at the back. Lengths of steels are 38 cm at women model and 48 cm at men model. (These steels are preshaped by steel bender to maintain dorsal anatomy.) The shoulder straps maintain extension from lower dorsal vertebras by crossing form the back. Twoadjustable irritation proof posts prevent the corset from slipping upwards. The dorso lumbar corset has 7 different sizes to fit all body sizes desinged seperately for men and women.

**Indication:** Used under doctor recomendation in compression fractures, osteoporosis, arthritis, cases in need for maximum spinal covering like lordosis and scoliosis, after operation.