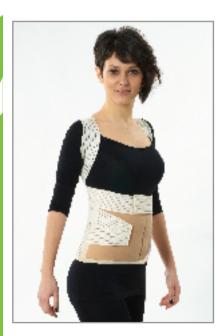

### A-1 LUMBO SACRAL CORSET

The corset is manufactured as covering the sternum at the back, expanding to dorsal 10 at the top and combining with 5 agraffes at the front. It holds the body perfectly by 3 jaw buckles at the left and 3 at the right. 13 balens are located at various parts of the corset to prevent curving and folding of the corset. 2 or 4 stainless europe steels that have radius from sides are available at the back. Lengths of steels are 28 cm at women model and 32 cm at men model. (These steels are preshaped by steel bender to maintain dorsal anatomy.) Two adjustable irritation proof posts prevent the corset from slipping upwards. The lumbrosacral corset has 7 different sizes to fit all body sizes desinged seperately for men and women.

**Indication:** Used in Lumbrosacral traumas, Lomber disc hernias, Lomber spondilose, Spondilolisthesis and after operation.