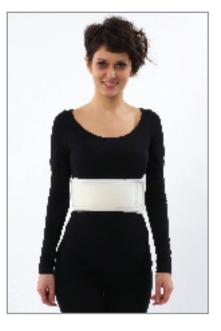

### A-1 LUMBO SACRAL CORSET

The corset is manufactured as covering the sternum at the back, expanding to dorsal 10 at the top and combining with 5 agraffes at the front. It holds the body perfectly by 3 jaw buckles at the left and 3 at the right. 13 balens are located at various parts of the corset to prevent curving and folding of the corset. 2 or 4 stainless europe steels that have radius from sides are available at the back. Lengths of steels are 28 cm at women model and 32 cm at men model. (These steels are preshaped by steel bender to maintain dorsal anatomy.) Two adjustable irritation proof posts prevent the corset from slipping upwards. The lumbrosacral corset has 7 different sizes to fit all body sizes desinged seperately for men and women.

**Indication:** Used in Lumbrosacral traumas, Lomber disc hernias, Lomber spondilose, Spondilolisthesis and after operation.