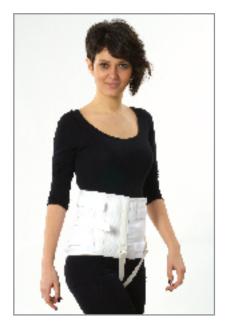

### A-1W LUMBO SACRAL CORSET WITH VELCRO

The corset's front part, which its back part is same as the Lubrosacral corset, has velcro instead of agraffe for easy and quick wearing. A mechanism of wide range adjustment is provided by the 3 rows horizontally and vertically seamed 5 cm velcros. The endurance of the corset is improved by 7 balens, 4 of them at the back, 1 is at each side and 1 is at the front. Two belts (with jaw buckles) on the front cap of the corset prevent releasing. Two adjustable irritation proof posts prevent the corset from slipping upwards. Because the Lumbrosacral corset has a mechanism of wide range adjustment, 3 sizes are enough to fit all sizes. Lenght of the steels are 26 cm's.

**Indication:** Used in Lumbrosacral traumas, Lomber disc hernias, Lomber spondilose, Spondilolisthesis and after operation. The steels can be easily removed for situations of need for support for waist and abdominals.