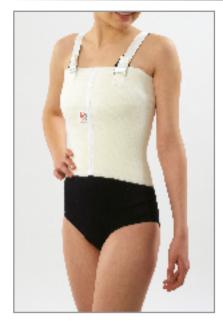

### B-8 WOOLEN ELASTIC SHOULDER COVER and CHEST COVER

Made of elastic fabric, the corset covers the shoulder and chest parts (like a short arm t-shirt). The areas where arms and shoulders are jointed are combined with special mouser lock machine to prevent the patient from feeling discomfort. It's in 3 sizes.

**Indication:** Used in cases when shoulders, chest and neck catch cold, to keep warm in pneumonia.