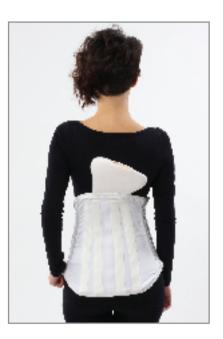

### A-1 LUMBO SACRAL CORSET

The corset is manufactured as covering the sternum at the back, expanding to dorsal 10 at the top and combining with 5 agraffes at the front. It holds the body perfectly by 3 jaw buckles at the left and 3 at the right. 13 balens are located at various parts of the corset to prevent curving and folding of the corset. 2 or 4 stainless europe steels that have radius from sides are available at the back. Lengths of steels are 28 cm at women model and 32 cm at men model. (These steels are preshaped by steel bender to maintain dorsal anatomy.) Two adjustable irritation proof posts prevent the corset from slipping upwards. The lumbrosacral corset has 7 different sizes to fit all body sizes desinged seperately for men and women.

**Indication:** Used in Lumbrosacral traumas, Lomber disc hernias, Lomber spondilose, Spondilolisthesis and after operation.