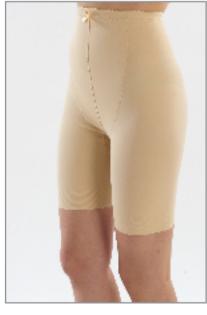

### ES-02 ESTHETIC CORSET WITH ENCLOSURED CUFF

It controls the waist, hip, stomach, and side parts of the body with specialized strenghtened panels. The corset has comfortable use with the help of seam-free parts of the sides When it is worn, it takes in the body in one size. It is made from 85% Polyamide and 15% Elastane cloths. 9 sizes are available in black, skin and white colors.