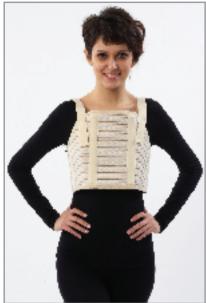

### A-2 DORSO LUMBAR CORSET

Medical Corset

The corset is manufactured as covering the sternum at the back, expanding to dorsal 4 at the top and combining with 5 agraffe at the front. It holds the body perfectly by 3 jaw buckles at the left and 3 at the right. 13 balens located at various parts of the corset prevent the corset from curving and folding. 2 or 4 stainless europe steels that have radius from sides are available at the back. Lengths of steels are 38 cm at women model and 48 cm at men model. (These steels are preshaped by steel bender to maintain dorsal anatomy.) The shoulder straps maintain extension from lower dorsal vertebras by crossing form the back. Twoadjustable irritation proof posts prevent the corset from slipping upwards. The dorso lumbar corset has 7 different sizes to fit all body sizes desinged seperately for men and women.

**Indication:** Used under doctor recomendation in compression fractures, osteoporosis, arthritis, cases in need for maximum spinal covering like lordosis and scoliosis, after operation.