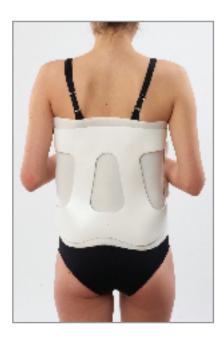

### A-2 DORSO LUMBAR CORSET

Medical Corset

The corset is manufactured as covering the sternum at the back, expanding to dorsal 4 at the top and combining with 5 agraffe at the front. It holds the body perfectly by 3 jaw buckles at the left and 3 at the right. 13 balens located at various parts of the corset prevent the corset from curving and folding. 2 or 4 stainless europe steels that have radius from sides are available at the back. Lengths of steels are 38 cm at women model and 48 cm at men model. (These steels are preshaped by steel bender to maintain dorsal anatomy.) The shoulder straps maintain extension from lower dorsal vertebras by crossing form the back. Twoadjustable irritation proof posts prevent the corset from slipping upwards. The dorso lumbar corset has 7 different sizes to fit all body sizes desinged seperately for men and women.

**Indication:** Used under doctor recomendation in compression fractures, osteoporosis, arthritis, cases in need for maximum spinal covering like lordosis and scoliosis, after operation.