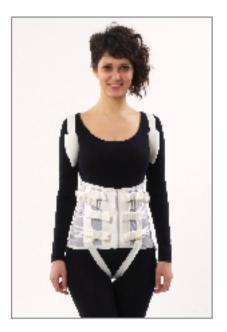

### A-2 DORSO LUMBAR CORSET

Medical Corset

The corset is manufactured as covering the sternum at the back, expanding to dorsal 4 at the top and combining with 5 agraffe at the front. It holds the body perfectly by 3 jaw buckles at the left and 3 at the right. 13 balens located at various parts of the corset prevent the corset from curving and folding. 2 or 4 stainless europe steels that have radius from sides are available at the back. Lengths of steels are 38 cm at women model and 48 cm at men model. (These steels are preshaped by steel bender to maintain dorsal anatomy.) The shoulder straps maintain extension from lower dorsal vertebras by crossing form the back. Twoadjustable irritation proof posts prevent the corset from slipping upwards. The dorso lumbar corset has 7 different sizes to fit all body sizes desinged seperately for men and women.

**Indication:** Used under doctor recomendation in compression fractures, osteoporosis, arthritis, cases in need for maximum spinal covering like lordosis and scoliosis, after operation.