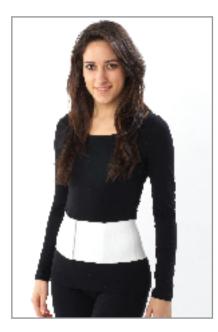

### A-1 LUMBO SACRAL CORSET

The corset is manufactured as covering the sternum at the back, expanding to dorsal 10 at the top and combining with 5 agraffes at the front. It holds the body perfectly by 3 jaw buckles at the left and 3 at the right. 13 balens are located at various parts of the corset to prevent curving and folding of the corset. 2 or 4 stainless europe steels that have radius from sides are available at the back. Lengths of steels are 28 cm at women model and 32 cm at men model. (These steels are preshaped by steel bender to maintain dorsal anatomy.) Two adjustable irritation proof posts prevent the corset from slipping upwards. The lumbrosacral corset has 7 different sizes to fit all body sizes desinged seperately for men and women.

**Indication:** Used in Lumbrosacral traumas, Lomber disc hernias, Lomber spondilose, Spondilolisthesis and after operation.