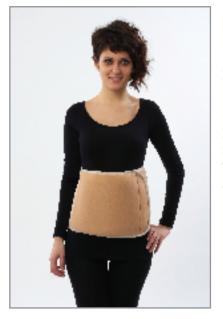

### **B-1 WOOLEN ELASTIC CORSET**

Made of elastic fabric, the corset helps treatment by keeping the area warm where it's worn. The corset is manufactured in 5 different sizes to fit all sizes.

**Indication:** Used in rheumatism, waist illnesses, cases in need for keeping the waist and abdomen muscles warm.