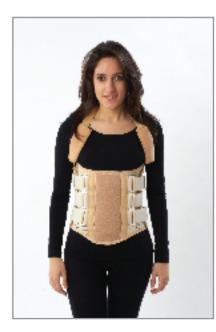

### N-28A TAYLOR CORSET

Made from metal whose outer part is covered by a special sponge fabric, the corset provide an easy usage for the patient. The velcros can be sticked on the all points of the corset and it supplies a stepped adjustment. It provides the flexion and extansion control on the body and used for vertebra traumas and after surgery

**Indication:** Used for vertebra fractures, the muscle paralysis on AP plane of the Thoraxis vertebra, paralysis of the brain and muscular dystrophy.