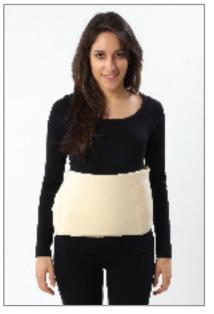

## N-19 COLD/HOT PACK BANDAGE FOR SACRUM

All of the bandages are made from a special cloth laminated with 5 mm thick sponge. The cloth can be attached to the velcro at any point on it. The cloth with sponge which edges are lined with overlock is cut according to the shoulder, sacrum, knee, wrist and neck anatomy and is combined by the 4 or 5 cm-long velcros sewed in the ends. Pockets are sewed onto the corset and termojels are inserted into them. 1 size is available.

Numbers and sizes of the thermojels Sacrum Bandage: 2 pieces 25 x 12 cm thermojel

**Indication:** Used for rheumatical complaints, physiotherapy, sports accidents, jynecology and post-operation treatments, applied hot or cold.