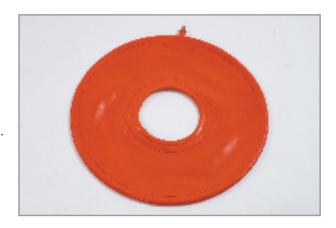

## Y-35 RUBBER AIR RING

It is made in a ring shape from rubber. It can be inflated by a pump or exhalation through its sibop. Used on hemorrhoid and hip pains. It comforts people who sit down for long time periods.