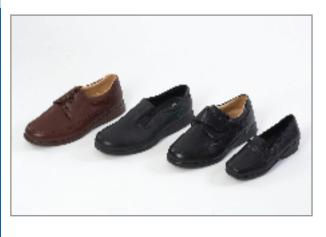

#### **DY-01 DIABETES SHOES**

The shoes which have a soft footbed like it's insole part are made from special soft leather.

The shoes are used to prevent the wounds on the foot that are seen especially on the diabetic patients and to provide the needs of comfortable shoes.