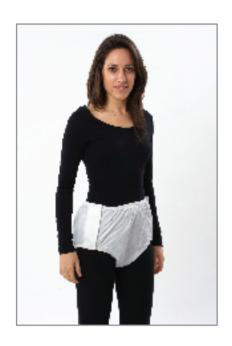

#### Y-10 INCONTINENCE SLIP

The slip is made from water-proof oil-cloth, crimping elastic bands are sewed to the waist and thigh sections. Its is used on incontinent children, paralytic and bedridden patients.

## Y-11 INCONTINENCE SLIP WITH VELCRO

The incontinence slip with velcro is produced like a diaper from a water-proof oilcloth. Closure is accomplished by velcros at the right and left. Its is used for incontinent children, paralytic and bedridden patients and women who menstruate often.