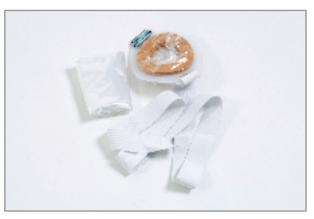

#### Y-10 INCONTINENCE SLIP

The slip is made from water-proof oil-cloth, crimping elastic bands are sewed to the waist and thigh sections. Its is used on incontinent children, paralytic and bedridden patients.