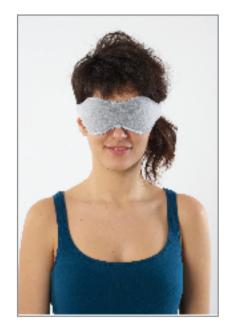

#### Y-32 SLEEPING BAND

It is made from a special fabric by laminating the black dense sponge to a fabric, which can be attached to the velcro at any point. Light-proof sleeping band prevents you from all disturbing light on a travel or at home while you are sleeping.

## Y-34 SURGICAL EYE BANDAGE

It is made from a special fabric by laminating the black dense sponge to a fabric, which can be attached to the velcro at any point. It is used for discomforts when one of the eyes should rest.