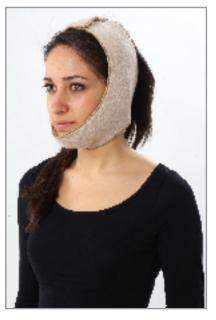

#### N -22 COLD/HOT PACK BANDAGE FOR NECK

All of the bandages are made from a special cloth laminated with 5 mm thick sponge. The cloth can be attached to the velcro at any point on it. The cloth with sponge which edges are lined with overlock is cut according to the shoulder, sacrum, knee, wrist and neck anatomy and is combined by the 4 or 5 cm-long velcros sewed in the ends. Pockets are sewed onto the corset and termojels are inserted into them. 1 size is available.

Number and Size of Neck Bandage: 1 piece 25 x 12 cm thermojel

**Indication:** Used for rheumatical complaints, physiotherapy, sports accidents, jynecology and post-operation treatments, appllied hot or cold.