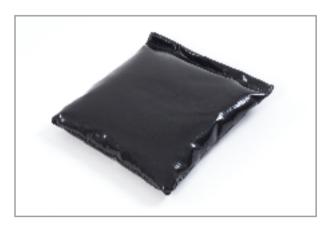

#### Y-24 SAND BAG

The bag with the sand inside with a cover or canvas, has five different models with the weights of 0.5 kg, 1kg, 1.5 kg, 2 kg, and 2.5 kg. They are used for exercises with weight, on traction apparatus as constant weight, at physiotherapy and rehabilitation center.