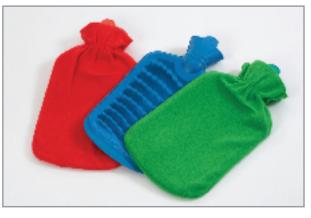

## Y-36 RUBBER HOT PACK

Made from rubber, it is available different models made from rubber, it is available in different models. It is put hot water inside and used as a compress.