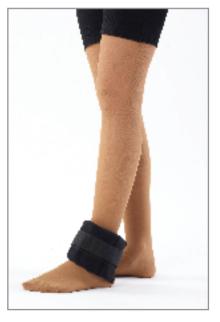

#### Y-25 WEIGHTS WITH VELCRO

Small pockets have the same amount sand inside, can be wrapped around tha arm or leg easily and immobilized by the velcros, have five different models with the weights of 0.5 kg, 1 kg, 1.5 kg, 2 kg, and 2.5 kg. Used for paralytic patients and disable people for having them to do hand-arm-foot-leg exercises, sports and exercises of building up muscles, at the physiotherapy and rehabilitation centers.