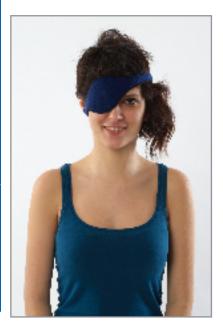

#### Y-32 SLEEPING BAND

It is made from a special fabric by laminating the black dense sponge to a fabric, which can be attached to the velcro at any point. Light-proof sleeping band prevents you from all disturbing light on a travel or at home while you are sleeping.

## Y-34 SURGICAL EYE BANDAGE

It is made from a special fabric by laminating the black dense sponge to a fabric, which can be attached to the velcro at any point. It is used for discomforts when one of the eyes should rest.