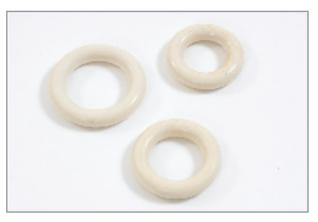

## Y-16 TRAINING RING FOR PARALYTIC PATIENTS

It is produced in 4 different sizes and hardness level in a ring shape and used for practising of hand muscles, hand exercises.