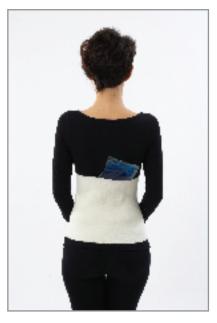

## N-19 COLD/HOT PACK BANDAGE FOR SACRUM

All of the bandages are made from a special cloth laminated with 5 mm thick sponge. The cloth can be attached to the velcro at any point on it. The cloth with sponge which edges are lined with overlock is cut according to the shoulder, sacrum, knee, wrist and neck anatomy and is combined by the 4 or 5 cm-long velcros sewed in the ends. Pockets are sewed onto the corset and termojels are inserted into them. 1 size is available.

Numbers and sizes of the thermojels Sacrum Bandage: 2 pieces 25 x 12 cm thermojel

**Indication:** Used for rheumatical complaints, physiotherapy, sports accidents, jynecology and post-operation treatments, applied hot or cold.