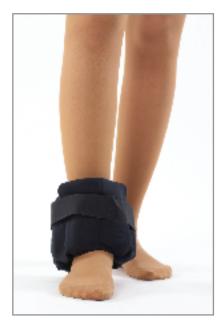

## N-20 COLD/HOT PACK BANDAGE FOR KNEE

All of the bandages are made from a special cloth laminated with 5 mm thick sponge. The cloth can be attached to the velcro at any point on it. The cloth with sponge which edges are lined with overlock is cut according to the shoulder, sacrum, knee, wrist and neck anatomy is combined by the 4 or 5 cm-long velcros sewed in the ends. Pockets are sewed onto the corset and termojels are inserted into them. 1 size is available.

Numbers and sizes of the thermojels Knee Bandage: 1 piece 25 x 12 cm thermojel

**Indication:** Used for rheumatical complaints, physiotherapy, sports accidents, jynecology and post-operation treatments, applied hot or cold.