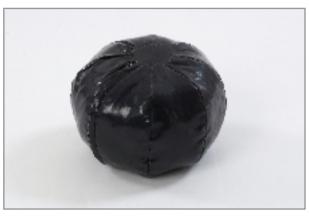

## Y-31 EXECISE BALL 3 KG

Produced by placing 3kg weight into the ball which is made from leather or nubuck. Used for body and leg exercises.