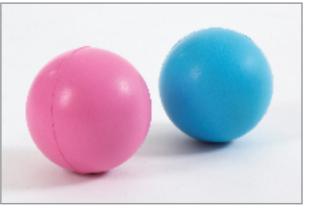

# Y-15 TRAINING BALL WITH CASE FOR PARALYTIC PATIENTS

10cm thick and 32 dense sponge, it is cut by different diameters, rolled up and given a ball shape, lined with a stockinet. Used for parctising of hand muscles, hand execises.