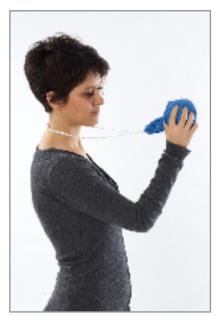

#### Y-23 TRAINING BALL FOR WITH CASE FOR PARALYTIC PATIENTS

The rolled up sponge, lined with stockinet and inserted into a pouch with a rope around the brim of the pouch. It is designed especially for paralytic patients in order to prevent them to drop the ball while they are doing hand exercise so that the rope is worn on your neck or wrist. Pouch is washable.