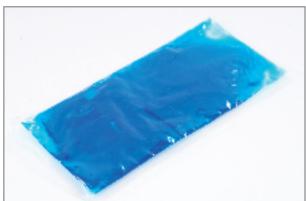

## B-16 THERMOJEL 25 x 12 CM B-17 THERMOJEL 9 x 12 CM

The thermogen which is designed as two sizes is used with the plastic bag where it is put into.

Do not open and bore the plastic bag.

For the cold compress: After keeping in the deep-freeze for two hours, it is inserted into the pocket and applied onto the convenient part of the body.

For the hot compress: After heating in the 60 C degree (max 80 C) water for ten minutes or in the microwave oven with 300 W for 5 minutes, It is inserted into the pocket and applied onto the convenient part of the body.