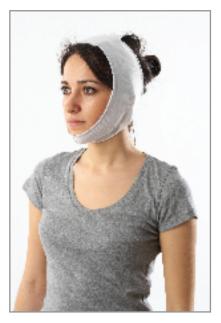

#### N -22 COLD/HOT PACK BANDAGE FOR NECK

All of the bandages are made from a special cloth laminated with 5 mm thick sponge. The cloth can be attached to the velcro at any point on it. The cloth with sponge which edges are lined with overlock is cut according to the shoulder, sacrum, knee, wrist and neck anatomy and is combined by the 4 or 5 cm-long velcros sewed in the ends. Pockets are sewed onto the corset and termojels are inserted into them. 1 size is available.

Number and Size of Neck Bandage: 1 piece 25 x 12 cm thermojel

**Indication:** Used for rheumatical complaints, physiotherapy, sports accidents, jynecology and post-operation treatments, appllied hot or cold.