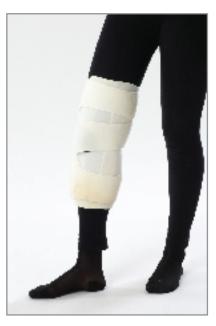

## N-20 COLD/HOT PACK BANDAGE FOR KNEE

All of the bandages are made from a special cloth laminated with 5 mm thick sponge. The cloth can be attached to the velcro at any point on it. The cloth with sponge which edges are lined with overlock is cut according to the shoulder, sacrum, knee, wrist and neck anatomy is combined by the 4 or 5 cm-long velcros sewed in the ends. Pockets are sewed onto the corset and termojels are inserted into them. 1 size is available.

Numbers and sizes of the thermojels Knee Bandage: 1 piece 25 x 12 cm thermojel

**Indication:** Used for rheumatical complaints, physiotherapy, sports accidents, jynecology and post-operation treatments, applied hot or cold.