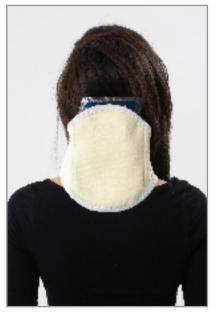

#### N -22 COLD/HOT PACK BANDAGE FOR NECK

All of the bandages are made from a special cloth laminated with 5 mm thick sponge. The cloth can be attached to the velcro at any point on it. The cloth with sponge which edges are lined with overlock is cut according to the shoulder, sacrum, knee, wrist and neck anatomy and is combined by the 4 or 5 cm-long velcros sewed in the ends. Pockets are sewed onto the corset and termojels are inserted into them. 1 size is available.

Number and Size of Neck Bandage: 1 piece 25 x 12 cm thermojel

**Indication:** Used for rheumatical complaints, physiotherapy, sports accidents, jynecology and post-operation treatments, appllied hot or cold.