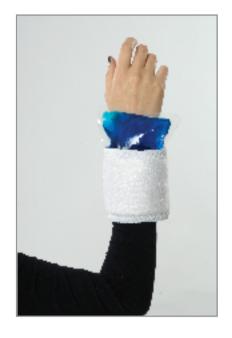

#### N-21 COLD/HOT PACK BANDAGE FOR WRIST

All of the bandages are made from a special cloth laminated with 5 mm thick sponge. The cloth can be attached to the velcro at any point on it. The cloth with sponge which edges are lined with overlock is cut according to the shoulder, sacrum, knee, wrist and neck anatomy and is combined by the 4 or 5 cm-long velcros sewed in the ends. Pockets are sewed onto the corset and termojels are inserted into them. 1 size is available.

Number and Size of Wrist Bandage: 1 piece 9 x 12 cm thermojel Neck

**Indication:** Used for rheumatical complaints, physiotherapy, sports accidents, jynecology and post-operation treatments, applied hot or cold.