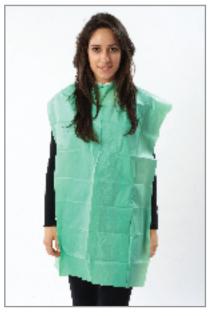

# Y-22 WATER-PROOF BIB FOR PATIENTS

One size bib is made from water-proof and cleanable special cloth, can fit all sizes by the velcros. Used on especially pralytic patients to prevent their clothes from getting dirty while eating.