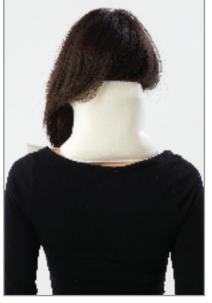

#### N -22 COLD/HOT PACK BANDAGE FOR NECK

All of the bandages are made from a special cloth laminated with 5 mm thick sponge. The cloth can be attached to the velcro at any point on it. The cloth with sponge which edges are lined with overlock is cut according to the shoulder, sacrum, knee, wrist and neck anatomy and is combined by the 4 or 5 cm-long velcros sewed in the ends. Pockets are sewed onto the corset and termojels are inserted into them. 1 size is available.

Number and Size of Neck Bandage: 1 piece 25 x 12 cm thermojel

**Indication:** Used for rheumatical complaints, physiotherapy, sports accidents, jynecology and post-operation treatments, appllied hot or cold.