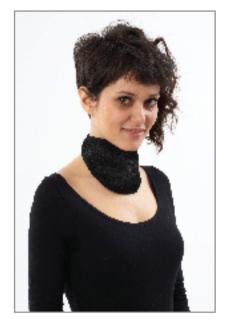

## **B-15 NECK SUPPORT WITH THERMOJEL**

The neck support with thermogen is made from 21cm wide elastic fabric. A special 5 mm thick sponge laminated with a cloth is sewed to both ends of the support. A pocket is sewed onto the neck support, additionally, one 9 x12 cm thermojel is inserted into it.1 size is available.

**Indication:** Used for rheumatical complaints, physiotherapy, sports accidents, and post-operation treatments, appllied hot or cold.