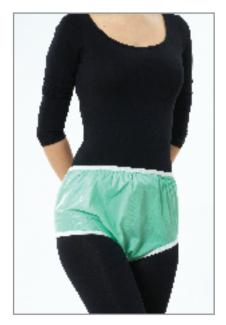

#### Y-10 INCONTINENCE SLIP

The slip is made from water-proof oil-cloth, crimping elastic bands are sewed to the waist and thigh sections. Its is used on incontinent children, paralytic and bedridden patients.