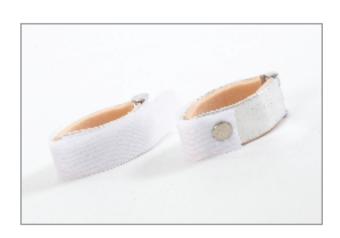

## Y-18 PENIS CLAMP

It is made by combining two aluminium pieces as foldable. Inner part of the clamp is lined with plastizote. And It can be adjusted by velcros.