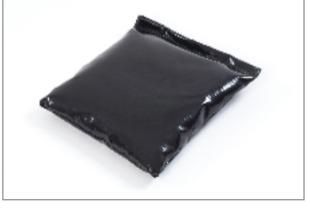

#### Y-24 SAND BAG

The bag with the sand inside with a cover or canvas, has five different models with the weights of 0.5 kg, 1kg, 1.5 kg, 2 kg, and 2.5 kg. They are used for exercises with weight, on traction apparatus as constant weight, at physiotherapy and rehabilitation center.

#### Y-33 WEIGTHS WITH IRON BALL

Unlike the sand bag, iron balls, that specific weights are big, are put after being weighed. Thus, the same deal of weights occupy less space. Instead of fabric cover, a canvas cover is used. 0.5 kg, 1 kg, 1.5 kg, 2 kg, and 2.5 kg five different models are available. They are used for exercises with weight, on traction apparatus as constant weight, at physiotherapy and rehabilitation center.