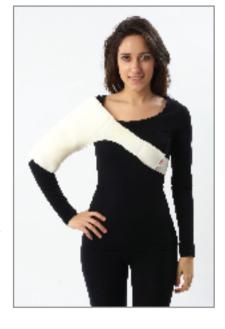

#### N-18 COLD/HOT PACK BANDAGE FOR SHOULDER

All of the bandages are made from a special cloth laminated with 5 mm thick sponge. The cloth can be attached to the velcro at any point on it. The cloth with sponge which edges are lined with overlock is cut according to the shoulder, sacrum, knee, wrist and neck anatomy and is combined by the 4 or 5cm-long velcros sewed in the ends. Pockets are sewed onto the corset termojels are inserted into them. 1 size is available.

Numbers and sizes of the thermojels Shoulder Bandage: 2 pieces 25 x12 cm thermojel

**Indication:** Used for rheumatical complaints, physiotherapy, sports accidents, jynecology and post-operation treatments, appllied hot or cold.