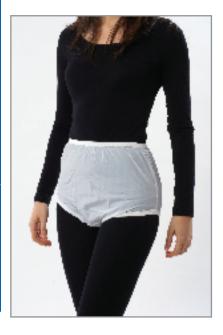

#### Y-10 INCONTINENCE SLIP

The slip is made from water-proof oil-cloth, crimping elastic bands are sewed to the waist and thigh sections. Its is used on incontinent children, paralytic and bedridden patients.

## Y-11 INCONTINENCE SLIP WITH VELCRO

The incontinence slip with velcro is produced like a diaper from a water-proof oilcloth. Closure is accomplished by velcros at the right and left. Its is used for incontinent children, paralytic and bedridden patients and women who menstruate often.