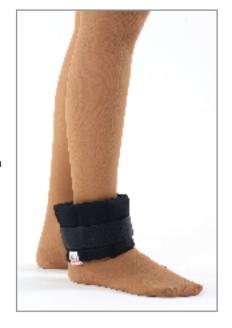

#### Y-25 WEIGHTS WITH VELCRO

Small pockets have the same amount sand inside, can be wrapped around tha arm or leg easily and immobilized by the velcros, have five different models with the weights of 0.5 kg, 1 kg, 1.5 kg, 2 kg, and 2.5 kg. Used for paralytic patients and disable people for having them to do hand-arm-foot-leg exercises, sports and exercises of building up muscles, at the physiotherapy and rehabilitation centers.