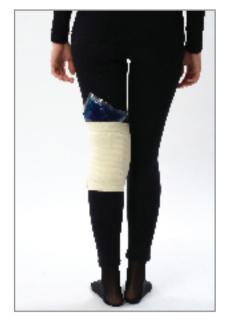

## N-20 COLD/HOT PACK BANDAGE FOR KNEE

All of the bandages are made from a special cloth laminated with 5 mm thick sponge. The cloth can be attached to the velcro at any point on it. The cloth with sponge which edges are lined with overlock is cut according to the shoulder, sacrum, knee, wrist and neck anatomy is combined by the 4 or 5 cm-long velcros sewed in the ends. Pockets are sewed onto the corset and termojels are inserted into them. 1 size is available.

Numbers and sizes of the thermojels Knee Bandage: 1 piece 25 x 12 cm thermojel

**Indication:** Used for rheumatical complaints, physiotherapy, sports accidents, jynecology and post-operation treatments, applied hot or cold.