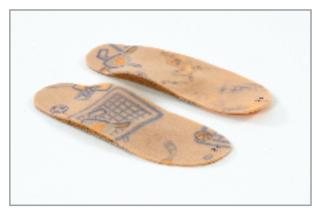

## KF-6 KIDS CORK SOLE WITH PLASTAZOT COVERED

As a difference from the cork sole, the top of the sole is covered with antibacterial softer 3 mm plastisode instead of leather. It can be used at foot problems like clavus additional to flat-foot disorders because of the soft base. The sole has different sizes between 25 and 34. It's being a complete sole prevents slipping in the shoe.