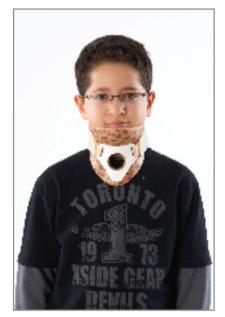

## KC-11 KIDS NECK SUPPORT MODEL PHILADELPHIA

The neck support is made from 12 mm thick English made plastizote in various color and is shaped for children. Its all edges are rounded. And the neck support is shaped by heat in the molds which are designed in accordance with neck's anatomy. Skin can breath through holes on the plastizote. Diamond patterns on the plastizote provide better stabilization. The immobilization of the neck support is accomplished by various color special vinyl by velcros at the ends. Vinyl is fixed onto the colorful forex chin and neck supports, which are shaped by heat, by metal rivets. 4 size neck supports are available.

**Indication:** Used on neck fractures; cervical degenerations and traumas; post-operation treatments; and carriage of the patient for emergency.