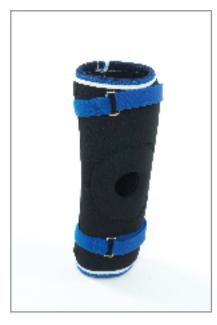

#### KN-3 KIDS KNEE IMMOBILIZER

The knee immobilizer made from 0,5cm-thick cloth with sponge which is covered by the lamination technique has hard aluminium supports, one at the right, one at the left, and one at the back side fixed into the pockets. Supports were given the knee's anotomic shape and can be adjusted for a custom fit. Its tightness can be adjusted by 4 velcros, 2below and 2 above the patella. It can be adjusted for different-width-legs with its wideness adjustment mechanization. 45-50-55-60cm-height 4 different models and dark-blue, grey, and skin colors are available.

**Indication:** It provides different level support and correction to the knee and used for the treatments in which the leg and knee should be immobilized.