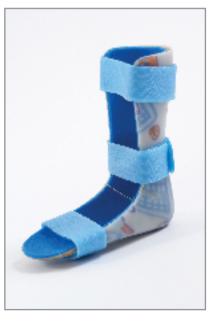

# KD-8 KIDS POLYETHILEN ANKLE FOOT ORTHESIS (PAFO)

Made from colorfull polypropilen orthosis has two different models. The one which can be worn inside the shoe, is not lined with plastizote, and it is immobilized by a velcro from above. The insides of normal moldeds are lined with 3 mm-thick plastizote. They have 3 velcros at three points for adjustment. All types of moldeds can be reshaped for an individual fit by a heat gun.

Indication: It is used for proneal weakness and slight equinus position.