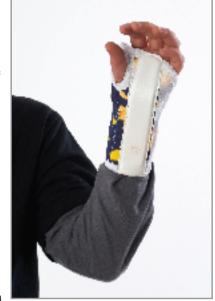

## **KO-11 KIDS WRIST ORTHOSIS**

Made from an elastic fabric and produced in accordance with the child anatomy, can be adjusted from 4 different points by velcros, have specially shaped aluminium

support at the bottom part of orthosis affixed into pocket to keep the hand in the resting position. Supports can be shaped easily according to the expert. 5 sizes are available. One does not fit both hands.

Indication: Used for wrist traumas, sprains, injuries, and keeping the hand at the resting position after operations.