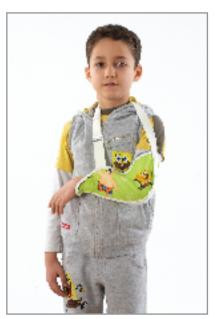

#### KO-35 KIDS SHOULDER BANDAGE WITH WELCRO

A bandage from a 0.5mm thick sponge lined by lamination technique provides precise immobilization for shoulder and arm. The cloth used for coating is processed in a way that does not cause any irritation on the skin. Adesion ability to velcros at every point of this cloth provides ease of adjustment and use. Bands wrapping around body

provide extra stabilization. One size and dark blue, grey, and skin color bandages are available. Since it does not include any metal material, patients are not supposed to take it off before MR, tomography, and X-ray photography.

Indication: Used for shoulder immobilization, in post-operation treatments, for immobilization of shoulder.