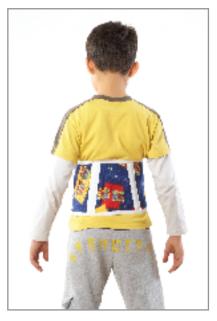

# KA-1C KIDS UNIVERSAL LUMBO SACRAL CORSET

The corset, which has 2 flexible balens at the back, is all made of specially meshed elastic corset fabric and is produced in accordance with the child anatomy. By the help of 5 cm velcros, 2 of them seamed horizontally 2 of them vertically at both ends, the corset can be easily closed and adjusted. The corset has 3 different sizes to fit all body sizes.

**Indication:** Used in acute and chronic lumbago, lumbar hernia, after birth, after lumbar waist operations and other operations as a waist and abdominal support