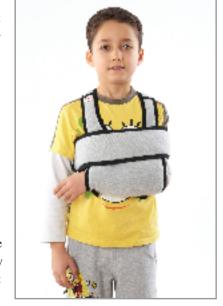

#### KO-35 KIDS SHOULDER BANDAGE WITH WELCRO

A bandage from a 0.5mm thick sponge lined by lamination technique provides precise immobilization for shoulder and arm. The cloth used for coating is processed in a way that does not cause any irritation on the skin. Adesion ability to velcros at every point of this cloth provides ease of adjustment and use. Bands wrapping around body

provide extra stabilization. One size and dark blue, grey, and skin color bandages are available. Since it does not include any metal material, patients are not supposed to take it off before MR, tomography, and X-ray photography.

Indication: Used for shoulder immobilization, in post-operation treatments, for immobilization of shoulder.