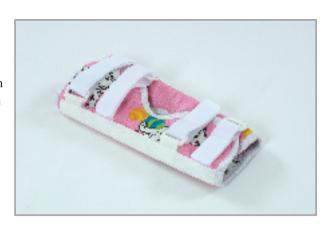

## KN-13 KIDS SLIPPER FOR PLASTER BANDAGE

The slippers made from 3 layers eva and produced in accordance with the child anatomy facilitate walking by plaster bangdage, and prevent plaster bandage becoming dirty and sliding out. A shapely eva preventing sliding is used at the sole part. It can easily be worn on plaster bandage by plastic bands with velcro. 4 sizes are available.