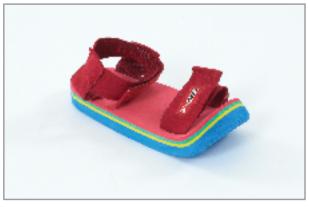

## KN-13 KIDS SLIPPER FOR PLASTER BANDAGE

The slippers made from 3 layers eva and produced in accordance with the child anatomy facilitate walking by plaster bangdage, and prevent plaster bandage becoming dirty and sliding out. A shapely eva preventing sliding is used at the sole part. It can easily be worn on plaster bandage by plastic bands with velcro. 4 sizes are available.