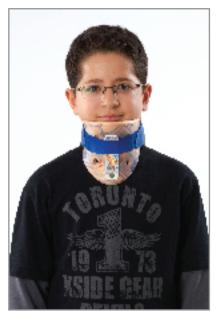

## KC-11 KIDS NECK SUPPORT MODEL PHILADELPHIA

The neck support is made from 12 mm thick English made plastizote in various color and is shaped for children. Its all edges are rounded. And the neck support is shaped by heat in the molds which are designed in accordance with neck's anatomy. Skin can breath through holes on the plastizote. Diamond patterns on the plastizote provide better stabilization. The immobilization of the neck support is accomplished by various color special vinyl by velcros at the ends. Vinyl is fixed onto the colorful forex chin and neck supports, which are shaped by heat, by metal rivets. 4 size neck supports are available.

**Indication:** Used on neck fractures; cervical degenerations and traumas; post-operation treatments; and carriage of the patient for emergency.