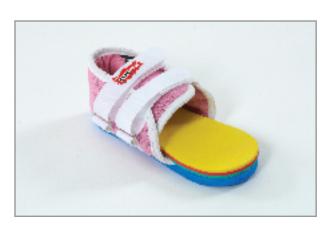

# **KN-14 KIDS BOOT FOR PLASTER BANDAGE**

In addition to the slippers for plaster bandages, boots for plaster are produced with a fabric with sponge in the surface part in order to prevent the foot from cold. It can easily be worn on palster and adjusted by two velcro bands. They are produced in a boot shape of which backside and the both aspects are covered.