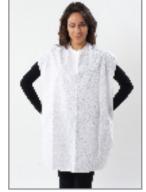

## Y-47 WATER-PROOF BIB

The apron is made from a water-proof, washable, anti-bacterial, specially knitted fabric and hemmed with a cloth to prevent from getting worn out quickly. It is available in white color.