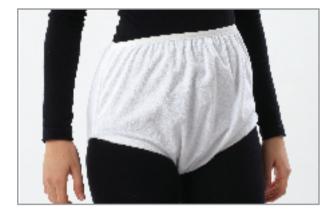

## Y-52 WATER-PROOF INCONTINENCE SLIP

The cover is made from a water-proof, washable, anti-bacterial, specially knitted fabric like a slip. Crimping elastic bands are sewed to the waist and thigh sections. Its is used for incontinent children, paralytic and bedridden patients and women