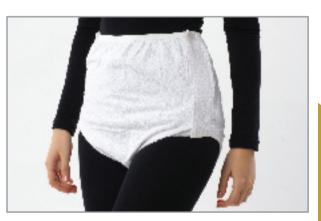

## Y-52 WATER-PROOF INCONTINENCE SLIP

The cover is made from a water-proof, washable, anti-bacterial, specially knitted fabric like a slip. Crimping elastic bands are sewed to the waist and thigh sections. Its is used for incontinent children, paralytic and bedridden patients and women