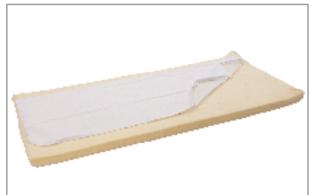

# Y-48 SPONGE WATER-PROOF BED SHEET (40X65)

The cover is made from a  $40 \times 65$  cm water-proof, washable, anti-bacterial, specially knitted fabric and hemmed with a cloth to prevent from getting worn out quickly. The sponge mounted into it

makes the cover softer. The elastic bandages, sewed to the four points of the cover provides immobilization It is stretched onto the patient bed and protects the bed from blood, urine etc. It is available in white color.