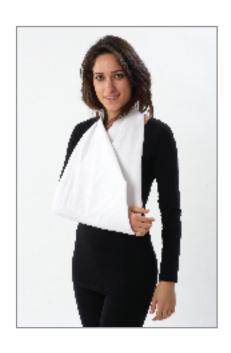

## Y-51 TRIANGULAR BANDAGE

Triangular Bandage is a piece of clothing material that can be utilized in an emergency. (93 cmx93 cmx 133 cm.) A triangular bandage provides emergency support for a broken arm, injured knee, foot or head and is essential for any first aid kit.