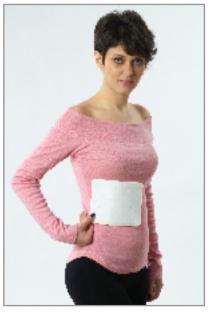

### O-49 ALUMINUM FRAME APPARATUS FOR RIB FRACTURE

Specifications: Attenuator of pain. Accelerating respiration function convalescence-Transmit of air, water resistance Frame Apparatus is light, comfortable and you can not see roentgen. Surface is covered non-allergic plaster and harmless for skin. Apparatus is used after the determination of frame bone. Please do not cut apparatus, just twist for adjust apparatus. Frame apparatus is used for 10 days. If needed long therapy please use new apparatus.

**Indications:** Rib Fracture