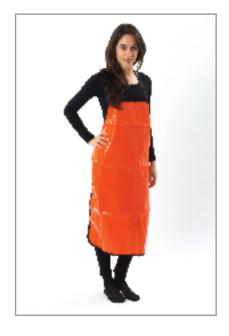

### ALP 08 AUTOPSY APRON

The orange oil-cloth autopsy apron has a neck insertion part sewed from straps and a wide adjustment mechanization by a strap around the loins and adjustable plastic buckle. It is used for protection in the autopsy, in the food production and at the works which people have to work in a touch with blood or various liquids.