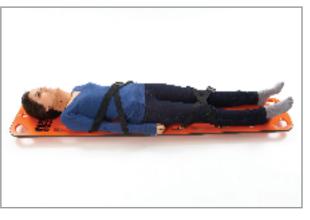

## ALP 03 LONG WOODEN SPINE BOARDS

The 185 cm long spine board is made from 16 mm thick pressed secure water-proof sea kontrplak. The board has 22 hand big holes around itself and one circle hole at the head part in order to tie a hawser. 4 safety belts with moving buckles in the ends are attached to the steel strands inside the board. The board is painted in a special way allowing easy cleaning. It is used for transfering of patients after the accidents and natural disasters.

#### ALP 05 SPINE BOARDS WITH RAIL

The 185 cm long spine board is made from 16 mm thick pressed secure water-proof sea kontrplak. The board has 22 hand big holes around itself and one circle hole at the head part in order to tie a hawser. 4 safety belts with moving buckles in the ends are attached to the steel strands inside the board. The board is painted in a special way allowing easy cleaning. 11x43 cm dimensional vinyle on which is written the product's name and first aid product warning is located to the head part. The board can be moved by just one man by 4 plastic wheels located under the board. In order to prevent the counterfeits of this product designed by our company, we have applied to the Turkish Patent Institute and taken utulity model certificate.