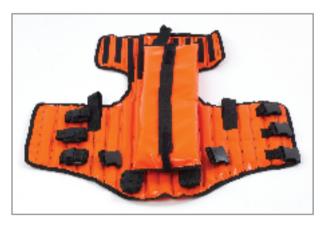

### ALP 08 AUTOPSY APRON

The orange oil-cloth autopsy apron has a neck insertion part sewed from straps and a wide adjustment mechanization by a strap around the loins and adjustable plastic buckle. It is used for protection in the autopsy, in the food production and at the works which people have to work in a touch with blood or various liquids.