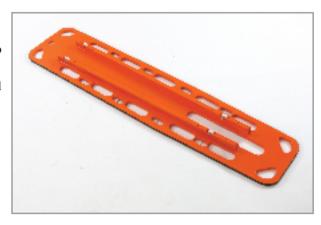

#### ALP 05 SPINE BOARDS WITH RAIL

The 185 cm long spine board is made from 16 mm thick pressed secure water-proof sea kontrplak. The board has 22 hand big holes around itself and one circle hole at the head part in order to tie a hawser. 4 safety belts with moving buckles in the ends are attached to the steel strands inside the board. The board is painted in a special way allowing easy cleaning. 11x43 cm dimensional vinyle on which is written the product's name and first aid product warning is located to the head part. The board can be moved by just one man by 4 plastic wheels located under the board. In order to prevent the counterfeits of this product designed by our company, we have applied to the Turkish Patent Institute and taken utulity model certificate.