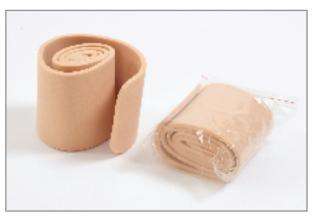

#### **O-47 READY ALUMINIUM SPLINT BIG**

The splint is made from a quite easily shaped and qualified aluminium covered by 3 mm plastizote in skin color from both sides. The size of it is 10,5 cm x 98 cm. It is used for immobilization of all parts of the body. Since it is snipped, it can be used for the immobilization of the finger.

#### O-47B READY ALUMINIUM SPLINT SMALL

The splint is made from a quite easily shaped and qualified aluminium covered by 3 mm plastizote in skin color from both sides. The size of it is 10,5 cm x 70 cm. It is used for the immobilization of all parts of the body. Since it is snipped, it can be used for the immobilization of the finger.