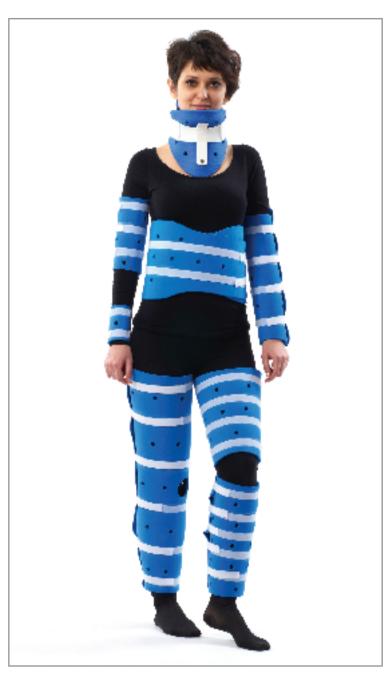

# XX 580 PATIENT TRANSPORT SPLINT SET

The apparatuses are made from 5 mm thick eva as applicable to 8 different parts of the body (Neck, loins, forearm, biceps, thigh, calf wrist and leg). Apparatuses fit every size by the velcros adhered onto them, also they have air nozzles for air circulation. For better protection of the apparatus, they are located into a bag with zip closure. There is no metal material on the apparatus in order not to prohibit MR, Tomography, and Radiotherapy. It is used after the accidents or natural disasters for immobilization of the injured place.