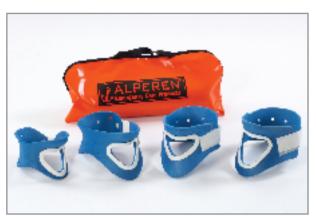

## ALP 01 NECK SUPPORT SET (4 PIECES)

The neck support is produced from 8 mm thick eva in 4 different sizes in accordance with the neck anatomy maintaining

the stabilization of the neck. Support has a hole at the front on the laryngeal allowing the first aid at emergency, besides, the jaw part is shaped by heat. Also an extra support which is shaped by heat is located into the front part of the neck support to increase the durability. The neck support which is designed as metal-free in order to allow MR, tomography, radiography can easily be adjusted for a custom fit and easy use by velcro bands, additioanally, allow air circulation through its air nozzles. It is sold in a water-proof orange protection bag which is able to embrace 4 neck supports and can be washed and cleaned easily. The neck support is used for emergencies and for temporary neck immobilization in the patient transfers.