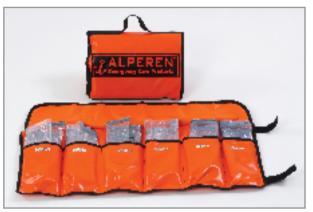

# XX 580 PATIENT TRANSPORT SPLINT SET

The apparatuses are made from 5 mm thick eva as applicable to 8 different parts of the body (Neck, loins, forearm, biceps, thigh, calf wrist and leg). Apparatuses fit every size by the velcros adhered onto them, also they have air nozzles for air circulation. For better protection of the apparatus, they are located into a bag with zip closure. There is no metal material on the apparatus in order not to prohibit MR, Tomography, and Radiotherapy. It is used after the accidents or natural disasters for immobilization of the injured place.