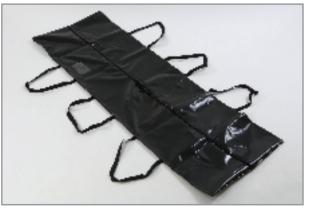

## **EX-01 CORPSE SACK**

The corpse sack is made from black oil-cloth canvas with a zip closure. Also three straps wrapping around the sack at three points from end to end provide extra carriage safety. Additionally there are 6 handles around the sack for easy carriage. Since the fabric of the corpse sack is strengthened with the threads inside the fabric, it is more lasting than other corpse sacks.