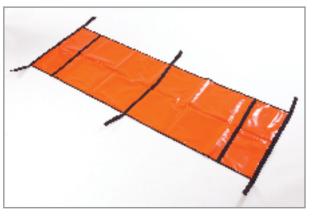

#### ALP 06 OIL-CLOTH TRANSPORT SHIFT

The 220 x 75 cm size stretcher is made from orange oil-cloth canvas as two layers as 6 people can hold it. Extra solidity is maintained by 5 belts located onto stretcher form end to end. It can easily be used in the narrow apartment stairs and in the too narrow places for normal stretchers.